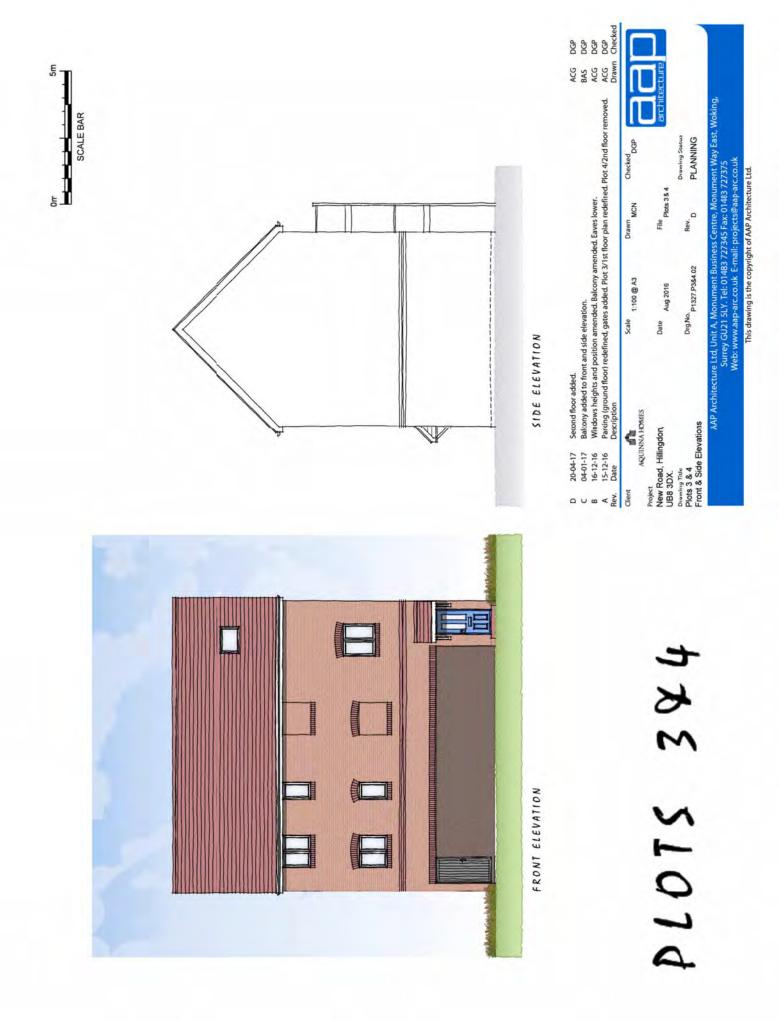

11

=

GROUND FLOOR PLAN

PL075 344 Second floor added. 20-04-17 u a u

DGP DGP DGP DGP DGP Checked

ACG BAS ACG BAS Drawn

Parcing (ground floor) redefined, gates added. Plot 3/1st floor plan redefined. Plot 4/2nd floor removed. Cytle storage amended and reference added. Description

Baltony added to bedroom 2.

Balcony amended.

16-12-16 15-12-16 11-11-16 Date 04-01-17

B A Rev. Client

Checked

Drawn MCN

1:100 @ A3

Scale

AQUINNA HOMES

Project New Road, Hillingdon, UB8 3DX.

Plots 3 & 4 Floor & Roof Plans

Surrey GU21 SLY. Tel: 01483 727345 Fax: 01483 727375 Web: www.aap-arc.co.uk E-mall: projects@aap-arc.co.uk This drawing is the copyright of AAP Architecture Ltd.

AAP Architecture Ltd, Unit A, Monument Business Centre, Monument Way East, Woking,

PRELIMINARY

Rev.

Drg.No. p1327.P384.01

Drawing Status

File Plots 38.4

Date Aug 2016

ROOF PLAN