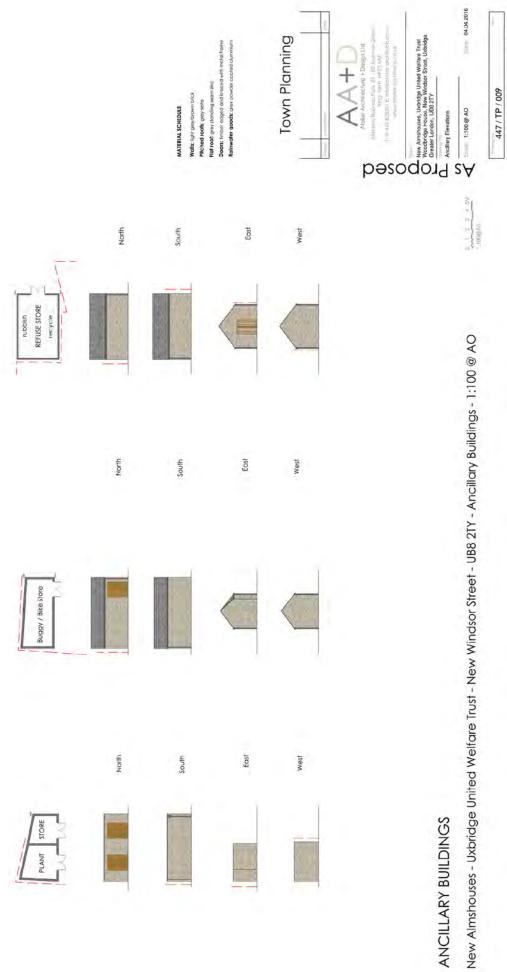

## Report of the Head of Planning, Sport and Green Spaces

Address WOODBRIDGE HOUSE NEW WINDSOR STREET UXBRIDGE

- **Development:** Application for the demolition of an existing Almshouse complex and the erection of 30 no. residential units (Use Class C3) (comprising 20 no. 1 bed replacement almshouse units, 2 no. 2 bed staff units and 8 no. 1 bed sheltered units), with office/meeting room, residents' cafe/social room, ancillary buildings and associated parking and landscaping.
- LBH Ref Nos: 20590/APP/2016/1383

Dormers: red/brown and grey standing Pitched rools: grey slate, grey standny Walls: light grey/brown brick, red brick

ard and flat roof: grey

ANCILLARY BUILDINGS

copyright r