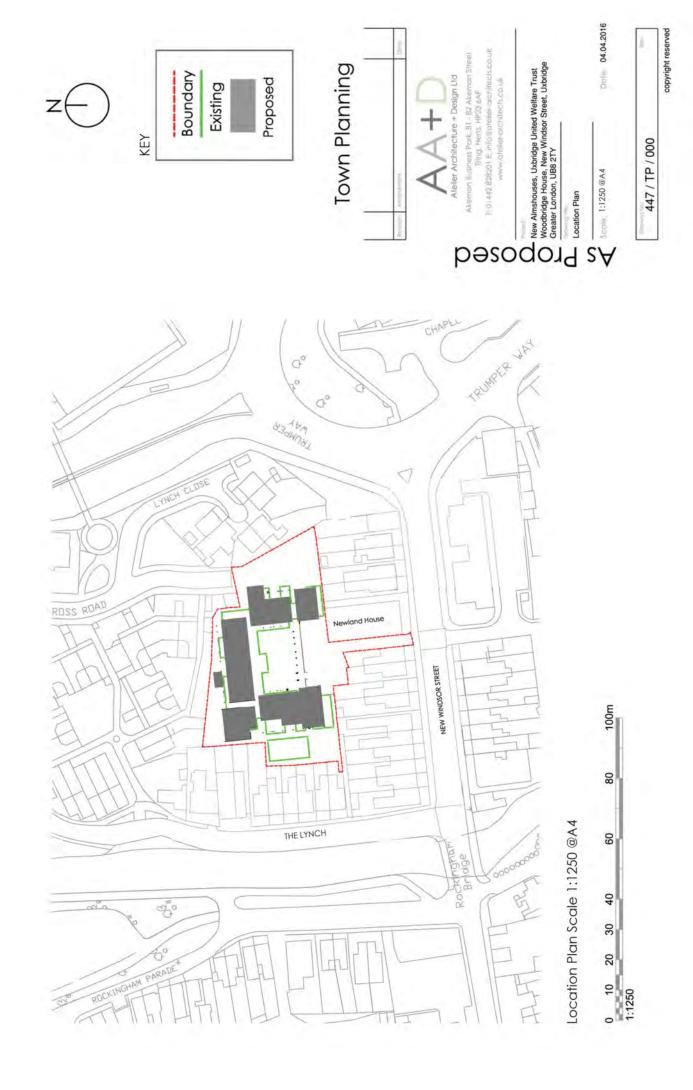

## Report of the Head of Planning, Sport and Green Spaces

Address WOODBRIDGE HOUSE NEW WINDSOR STREET UXBRIDGE

- **Development:** Application for the demolition of an existing Almshouse complex and the erection of 30 no. residential units (Use Class C3) (comprising 20 no. 1 bed replacement almshouse units, 2 no. 2 bed staff units and 8 no. 1 bed sheltered units), with office/meeting room, residents' cafe/social room, ancillary buildings and associated parking and landscaping.
- LBH Ref Nos: 20590/APP/2016/1383