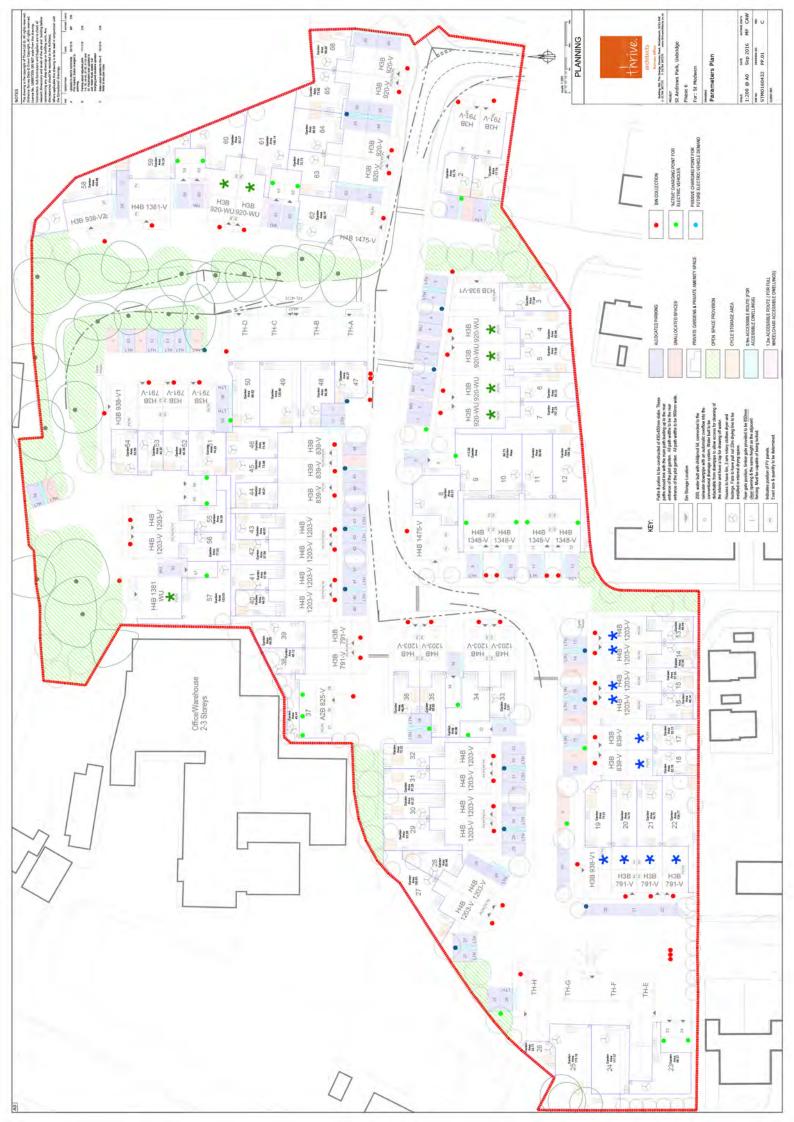

## Report of the Head of Planning, Sport and Green Spaces

Address ST ANDREWS PARK HILLINGDON ROAD UXBRIDGE

- **Development:** Reserved matters (layout, scale, appearance and landscaping) for the erection of 58 dwellings together with associated parking and landscaping, in compliance with conditions 2 and 3 for Phase 6 of planning permission ref: 585/APP/2015/848 (Variation of condition 5 of planning permission ref: 585/APP/2009/2752 dated 18/01/2012 (redevelopment of former RAF Uxbridge site) to amend approved plans and drainage strategy regarding the Town Centre Extension phase of the development).
- LBH Ref Nos: 585/APP/2016/3733