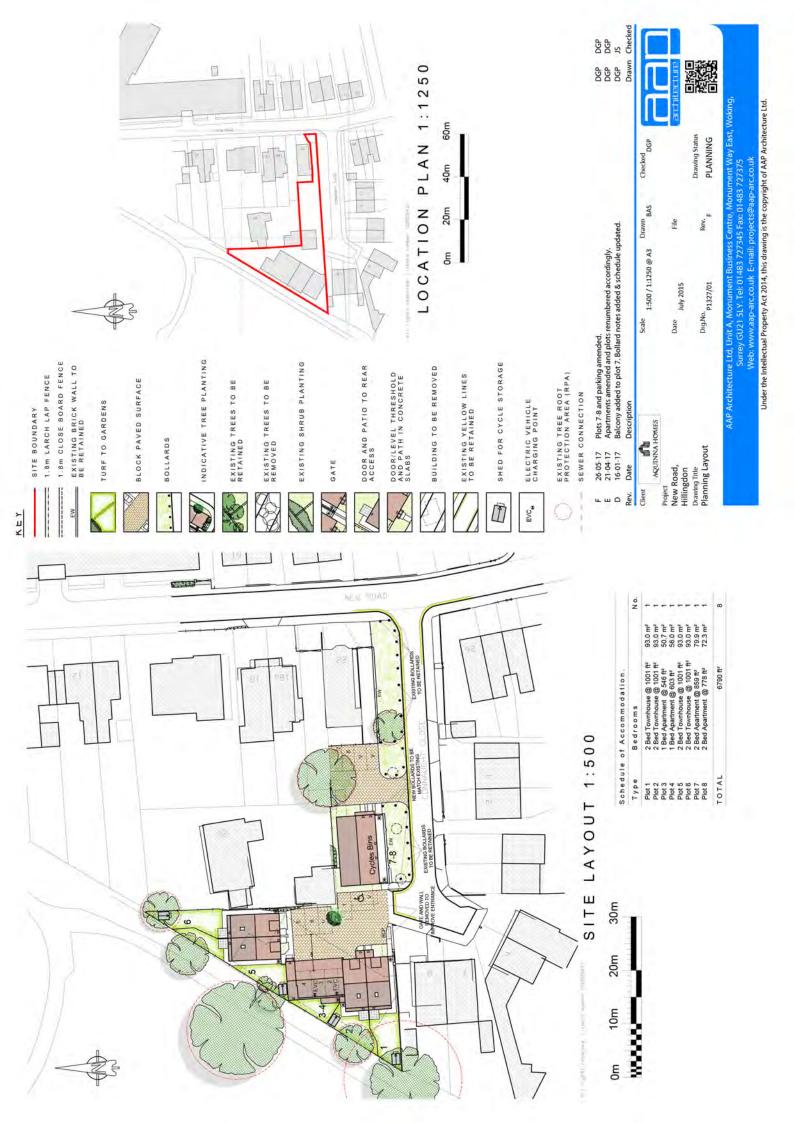

## Report of the Head of Planning, Sport and Green Spaces

Address 22 NEW ROAD HILLINGDON

**Development:** Erection of 9 dwellings with associated parking, amenity space and access involving demolition of existing industrial units. REVISED TO 8 DWELLINGS

**LBH Ref Nos:** 4519/APP/2016/3619

| Date Plans Received:    | 03/10/2016 | Date(s) of Amendment(s): | 06/10/2016 |
|-------------------------|------------|--------------------------|------------|
| Date Application Valid: | 07/10/2016 |                          | 03/10/2016 |