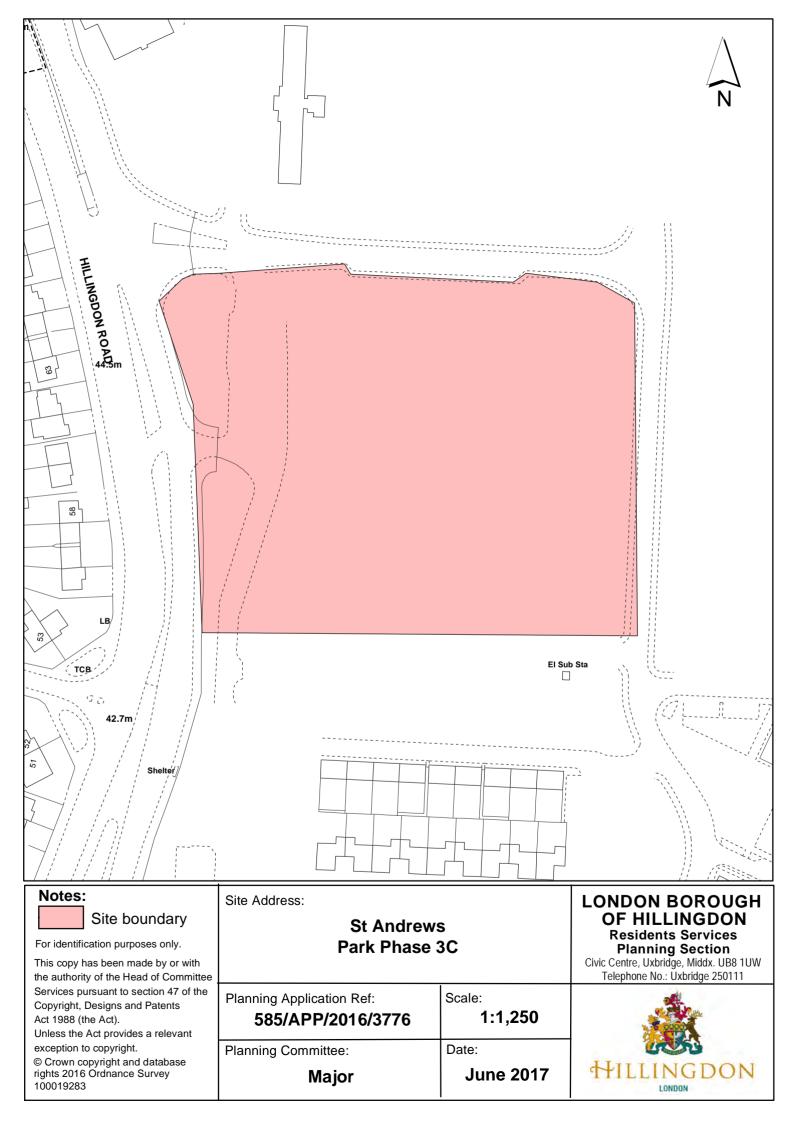

## Report of the Head of Planning, Sport and Green Spaces

Address ST ANDREW'S PARK HILLINGDON ROAD UXBRIDGE

- **Development:** Reserved matters (appearance, landscaping, layout and scale) in compliance with conditions 2 and 3 for Phase 3C the 'Parade Ground' of outline planning permission ref: 585/APP/2015/848 (Variation of condition 5 of planning permission ref: 585/APP/2009/2752 dated 18/01/2012 (redevelopment of former RAF Uxbridge site) to amend approved plans and drainage strategy regarding the Town Centre Extension phase of the development).
- LBH Ref Nos: 585/APP/2016/3776