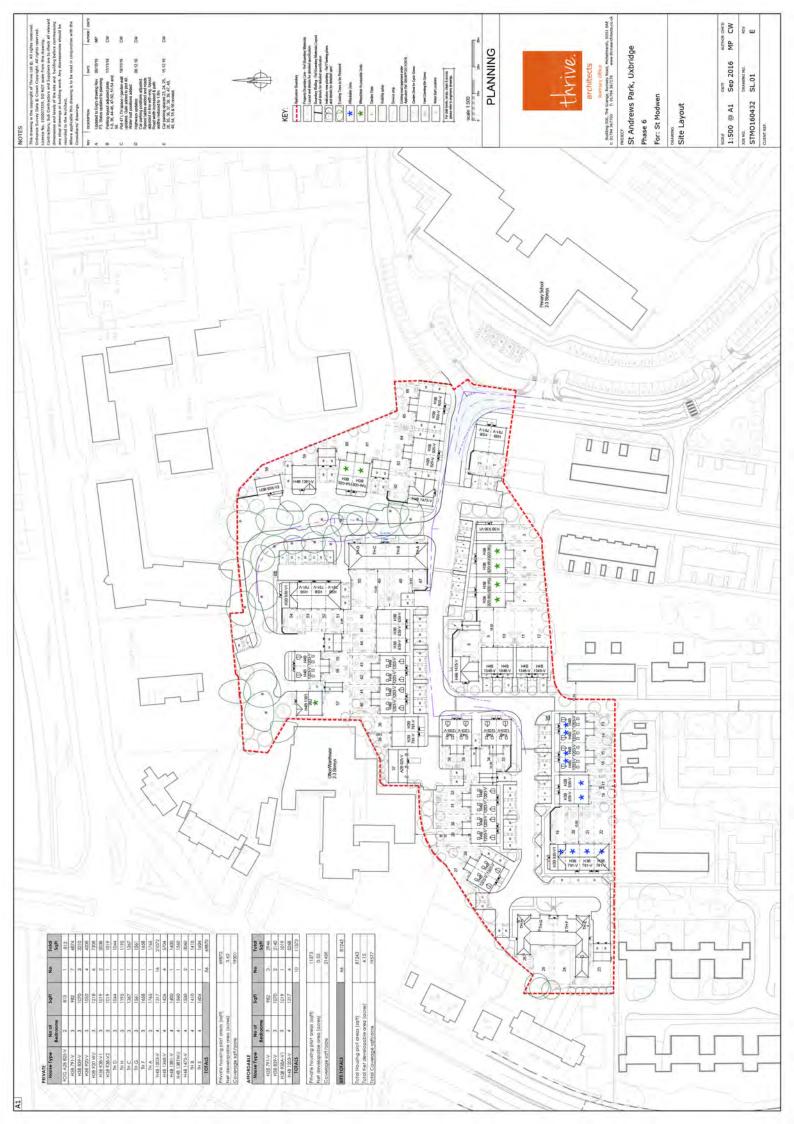

## Report of the Head of Planning, Sport and Green Spaces

Address ST ANDREWS PARK HILLINGDON ROAD UXBRIDGE

- **Development:** Reserved matters (layout, scale, appearance and landscaping) for the erection of 58 dwellings together with associated parking and landscaping, in compliance with conditions 2 and 3 for Phase 6 of planning permission ref: 585/APP/2015/848 (Variation of condition 5 of planning permission ref: 585/APP/2009/2752 dated 18/01/2012 (redevelopment of former RAF Uxbridge site) to amend approved plans and drainage strategy regarding the Town Centre Extension phase of the development).
- LBH Ref Nos: 585/APP/2016/3733