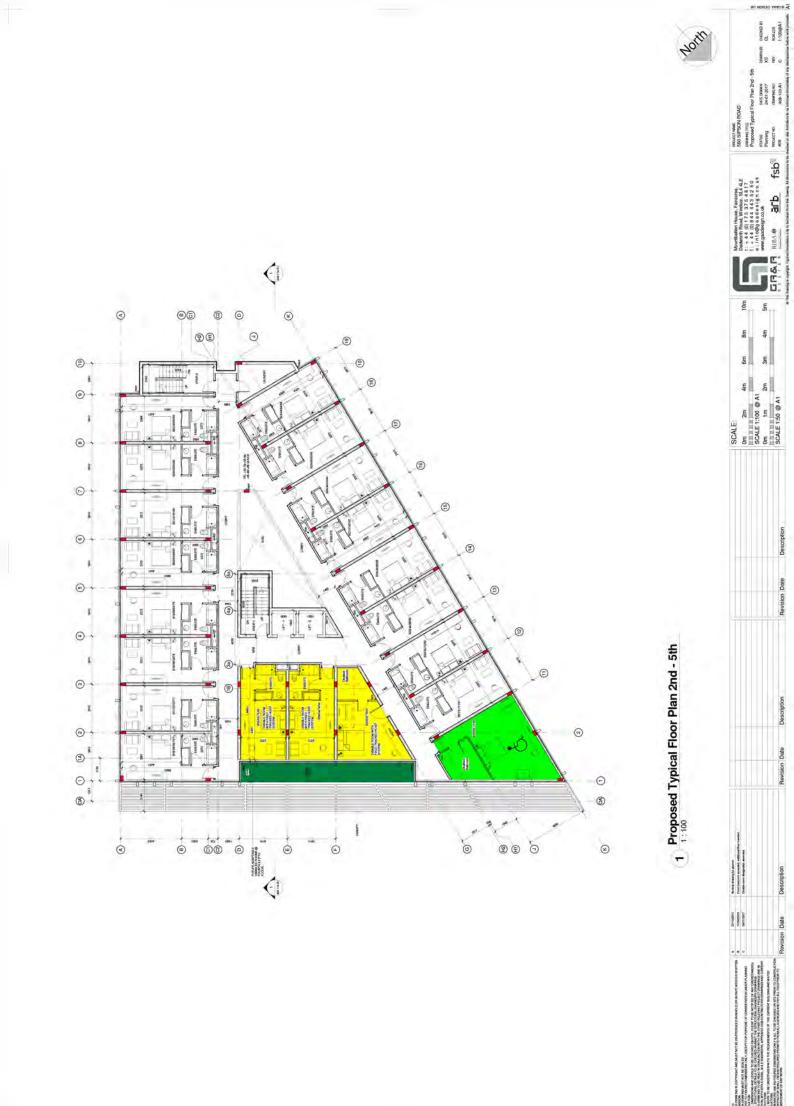

## Report of the Head of Planning, Sport and Green Spaces

Address FORMER ROYAL BRITISH LEGION CLUB SIPSON ROAD WEST DRAYTON

- **Development:** Redevelopment of the site to accommodate a 7 storey 108 room hotel incorporating breakfast area and working/living zone at ground floor level; a basement level with associated parking; and external landscaping works including provision of parking, servicing areas, and planting.
- LBH Ref Nos: 829/APP/2016/3167

Date Plans Received: 19/08/2016

Date Application Valid: 01/09/2016

Date(s) of Amendment(s):

AND LEVELS TO RE ORIGINATE OLIVITI, OLIVITI TO MI KOTH UD OV ANY DISCREGANCIAS LEVELS TO RECOMPANIES IN THE FIRST THE ANALYSIS FRAMMAGE ORIGINAL AND RECOMMENDED FOR THE CONTRIPATION FRAMMAGE AND N MICLINEL, AN E DEMONSTRY, ANY ANY DISCREGAL AND CONTRIPATION MICLINEL, AN E DEMONSTRY, ANY ANY DISCREGAL OF ANY ANY CONTRIPATION OF CONTRIBUTION CONTRIBUTION FRAMMAGE AND N