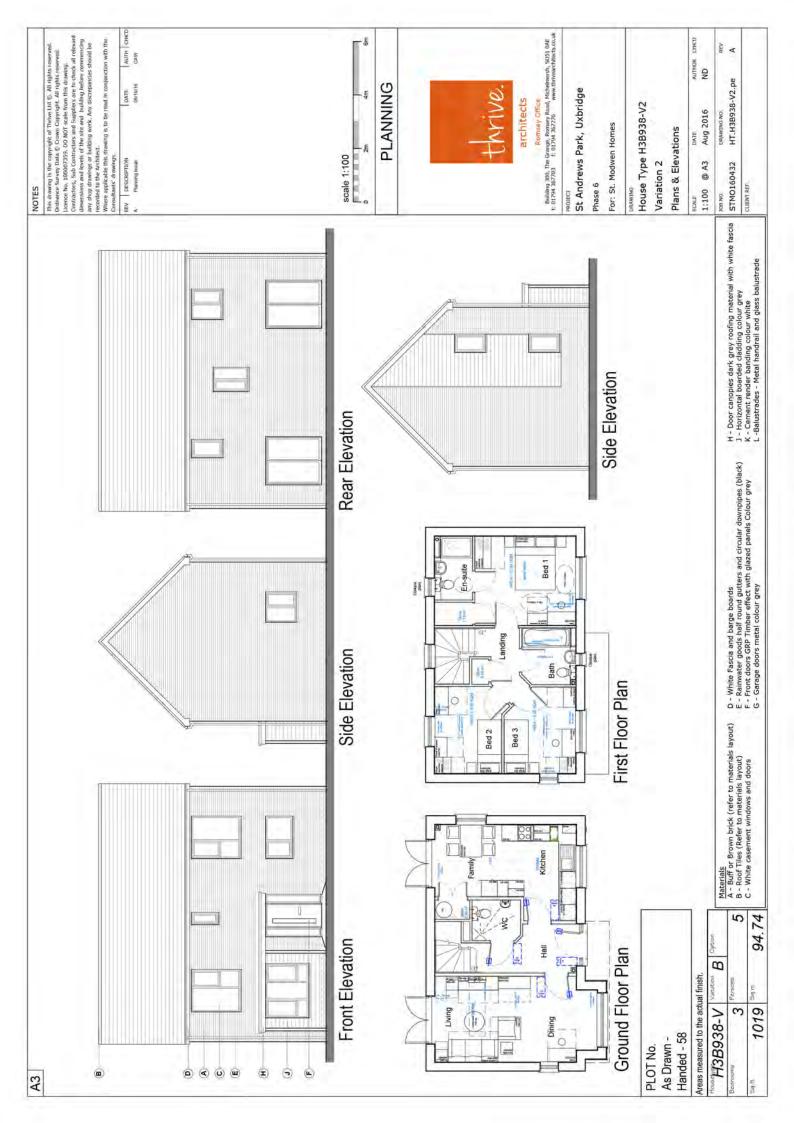

## Report of the Head of Planning, Sport and Green Spaces

Address ST ANDREWS PARK HILLINGDON ROAD UXBRIDGE

- **Development:** Reserved matters (layout, scale, appearance and landscaping) for the erection of 58 dwellings together with associated parking and landscaping, in compliance with conditions 2 and 3 for Phase 6 of planning permission ref: 585/APP/2015/848 (Variation of condition 5 of planning permission ref: 585/APP/2009/2752 dated 18/01/2012 (redevelopment of former RAF Uxbridge site) to amend approved plans and drainage strategy regarding the Town Centre Extension phase of the development).
- LBH Ref Nos: 585/APP/2016/3733