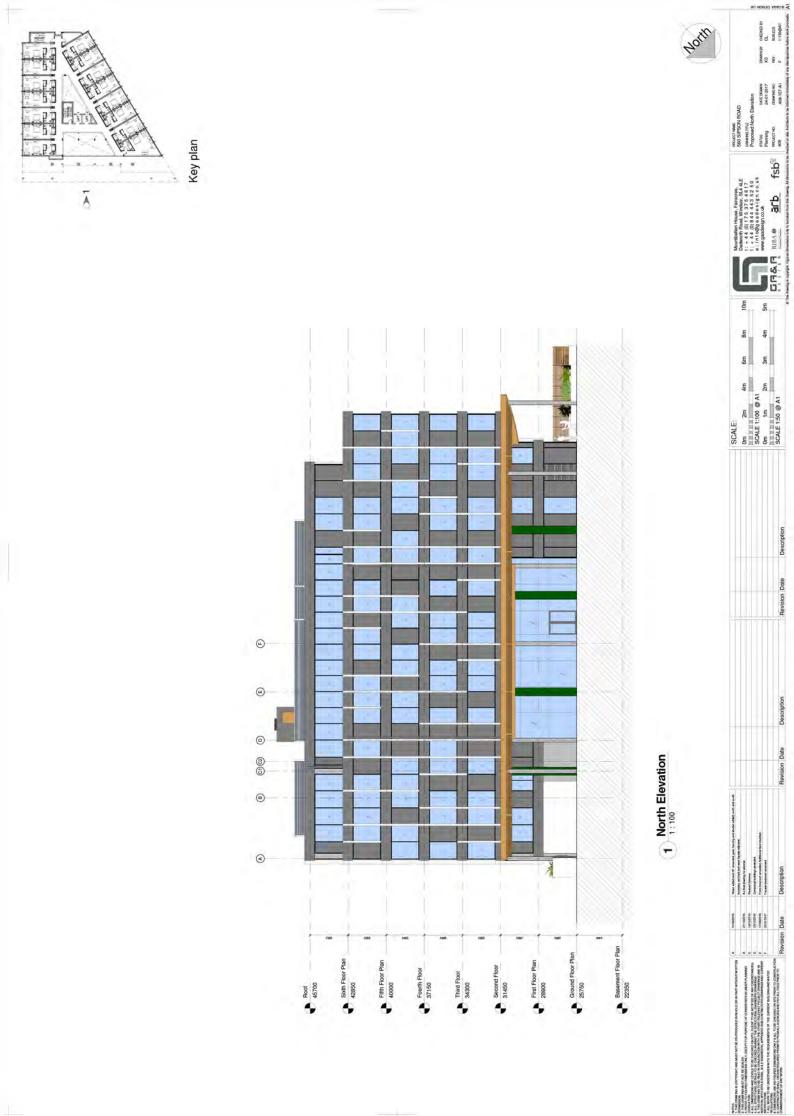

## Report of the Head of Planning, Sport and Green Spaces

Address FORMER ROYAL BRITISH LEGION CLUB SIPSON ROAD WEST DRAYTON

- **Development:** Redevelopment of the site to accommodate a 7 storey 108 room hotel incorporating breakfast area and working/living zone at ground floor level; a basement level with associated parking; and external landscaping works including provision of parking, servicing areas, and planting.
- LBH Ref Nos: 829/APP/2016/3167