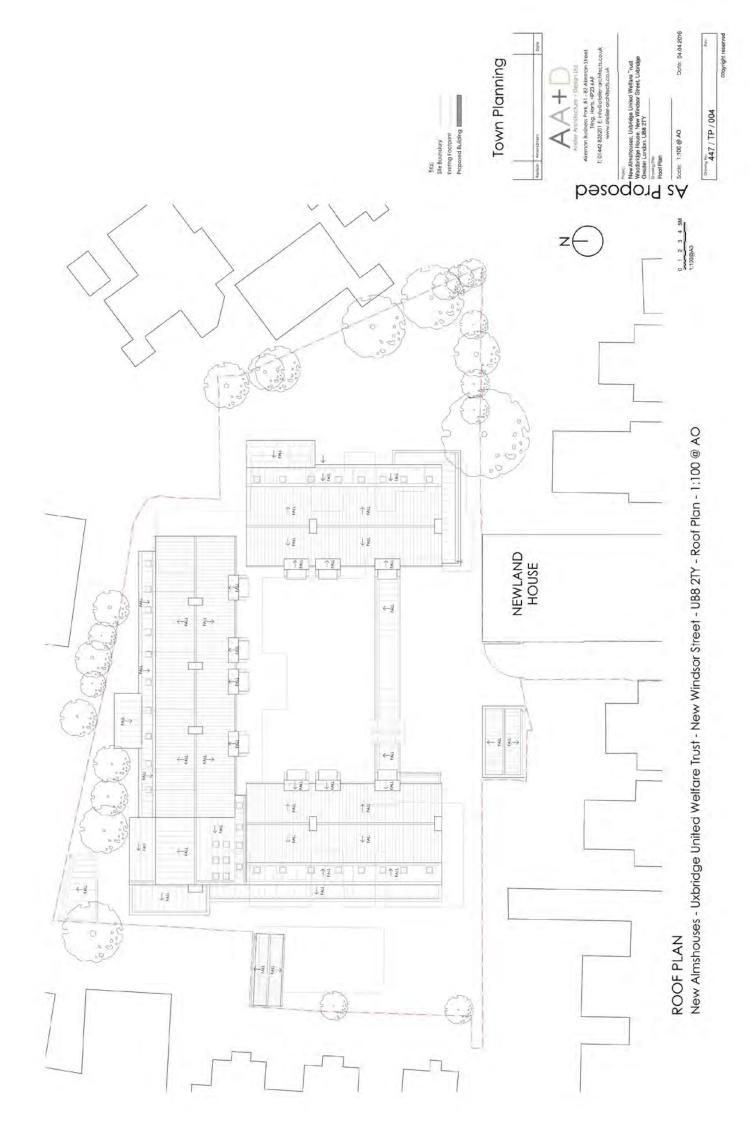

## Report of the Head of Planning, Sport and Green Spaces

Address WOODBRIDGE HOUSE NEW WINDSOR STREET UXBRIDGE

- **Development:** Application for the demolition of an existing Almshouse complex and the erection of 30 no. residential units (Use Class C3) (comprising 20 no. 1 bed replacement almshouse units, 2 no. 2 bed staff units and 8 no. 1 bed sheltered units), with office/meeting room, residents' cafe/social room, ancillary buildings and associated parking and landscaping.
- LBH Ref Nos: 20590/APP/2016/1383