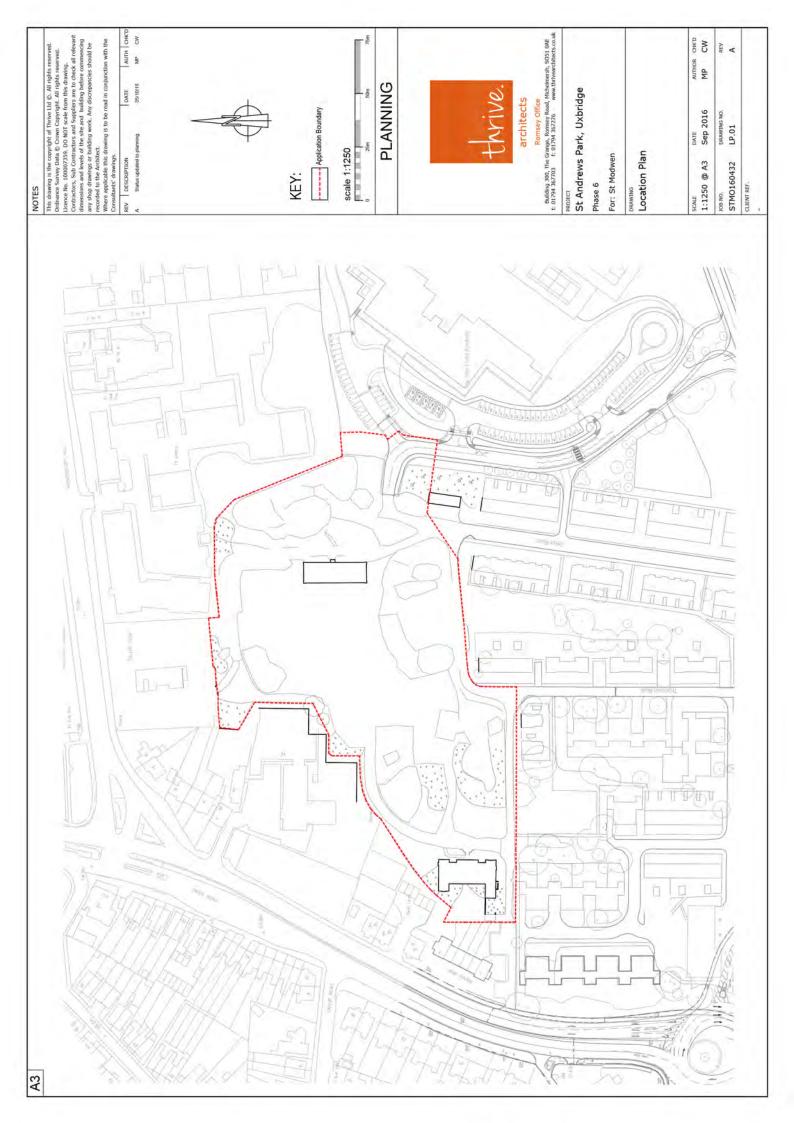

## Report of the Head of Planning, Sport and Green Spaces

Address ST ANDREWS PARK HILLINGDON ROAD UXBRIDGE

- **Development:** Reserved matters (layout, scale, appearance and landscaping) for the erection of 58 dwellings together with associated parking and landscaping, in compliance with conditions 2 and 3 for Phase 6 of planning permission ref: 585/APP/2015/848 (Variation of condition 5 of planning permission ref: 585/APP/2009/2752 dated 18/01/2012 (redevelopment of former RAF Uxbridge site) to amend approved plans and drainage strategy regarding the Town Centre Extension phase of the development).
- LBH Ref Nos: 585/APP/2016/3733