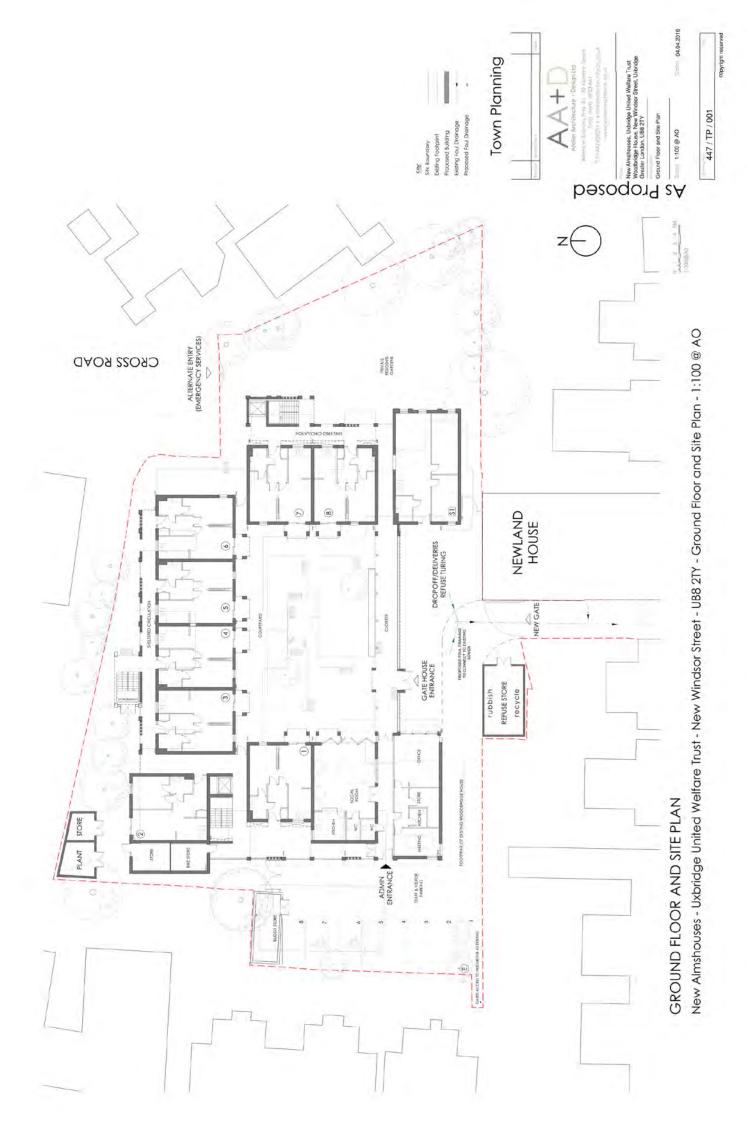

## Report of the Head of Planning, Sport and Green Spaces

Address WOODBRIDGE HOUSE NEW WINDSOR STREET UXBRIDGE

- **Development:** Application for the demolition of an existing Almshouse complex and the erection of 30 no. residential units (Use Class C3) (comprising 20 no. 1 bed replacement almshouse units, 2 no. 2 bed staff units and 8 no. 1 bed sheltered units), with office/meeting room, residents' cafe/social room, ancillary buildings and associated parking and landscaping.
- LBH Ref Nos: 20590/APP/2016/1383

Date Plans Received:07/04/2016Date Application Valid:20/04/2016

Date(s) of Amendment(s):

EAST ELEVATION

EAST ELEVATION WEST WING

1451 151 151 151 151 151 151 151

New Almshouses - Uxbridge United Welfare Trust - New Windsor Street - UB8 2TY - South Elevations - 1:100 @ AO