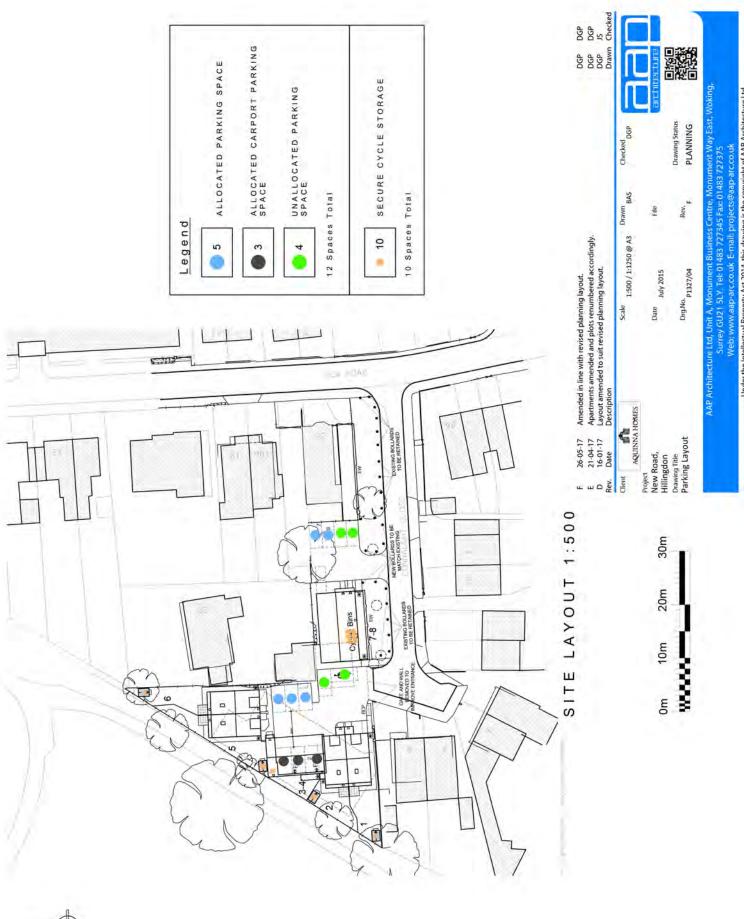

## Report of the Head of Planning, Sport and Green Spaces

Address 22 NEW ROAD HILLINGDON

**Development:** Erection of 9 dwellings with associated parking, amenity space and access involving demolition of existing industrial units. REVISED TO 8 DWELLINGS

**LBH Ref Nos:** 4519/APP/2016/3619

| Date Plans Received:    | 03/10/2016 | Date(s) of Amendment(s): | 06/10/2016 |
|-------------------------|------------|--------------------------|------------|
| Date Application Valid: | 07/10/2016 |                          | 03/10/2016 |