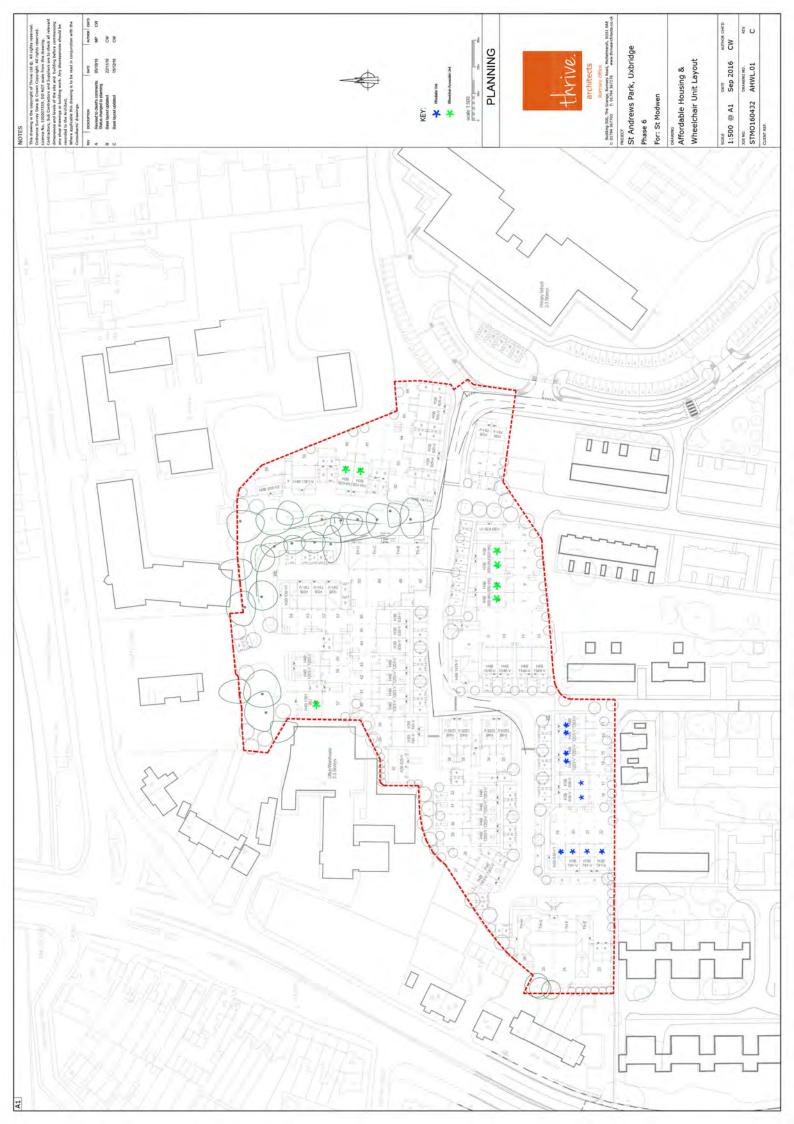

## Report of the Head of Planning, Sport and Green Spaces

Address ST ANDREWS PARK HILLINGDON ROAD UXBRIDGE

- **Development:** Reserved matters (layout, scale, appearance and landscaping) for the erection of 58 dwellings together with associated parking and landscaping, in compliance with conditions 2 and 3 for Phase 6 of planning permission ref: 585/APP/2015/848 (Variation of condition 5 of planning permission ref: 585/APP/2009/2752 dated 18/01/2012 (redevelopment of former RAF Uxbridge site) to amend approved plans and drainage strategy regarding the Town Centre Extension phase of the development).
- LBH Ref Nos: 585/APP/2016/3733