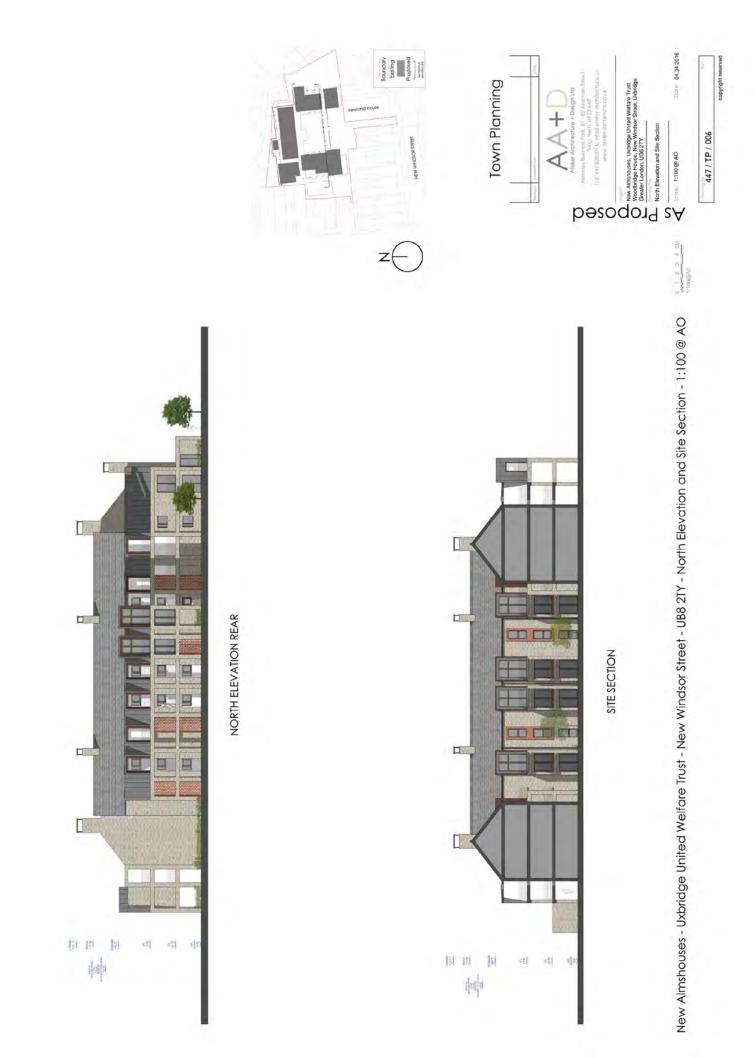

## Report of the Head of Planning, Sport and Green Spaces

Address WOODBRIDGE HOUSE NEW WINDSOR STREET UXBRIDGE

- **Development:** Application for the demolition of an existing Almshouse complex and the erection of 30 no. residential units (Use Class C3) (comprising 20 no. 1 bed replacement almshouse units, 2 no. 2 bed staff units and 8 no. 1 bed sheltered units), with office/meeting room, residents' cafe/social room, ancillary buildings and associated parking and landscaping.
- LBH Ref Nos: 20590/APP/2016/1383

Date Plans Received:07/04/2016Date Application Valid:20/04/2016

Date(s) of Amendment(s):

EAST ELEVATION

EAST ELEVATION WEST WING

1451 151 151 151 151 151 151 151

New Almshouses - Uxbridge United Welfare Trust - New Windsor Street - UB8 2TY - South Elevations - 1:100 @ AO

DOIE 04.04.2016

1.300@A0

philiphi

447 / TP / 005

SOUTH ELEVATION SOUTH WING

10+ 5]9  $\left| \left( \frac{q}{2} \right) \right| = \left| \left( \frac{q}{2} \right) \right|$ All and a second

MATERIAL SCHEDULE