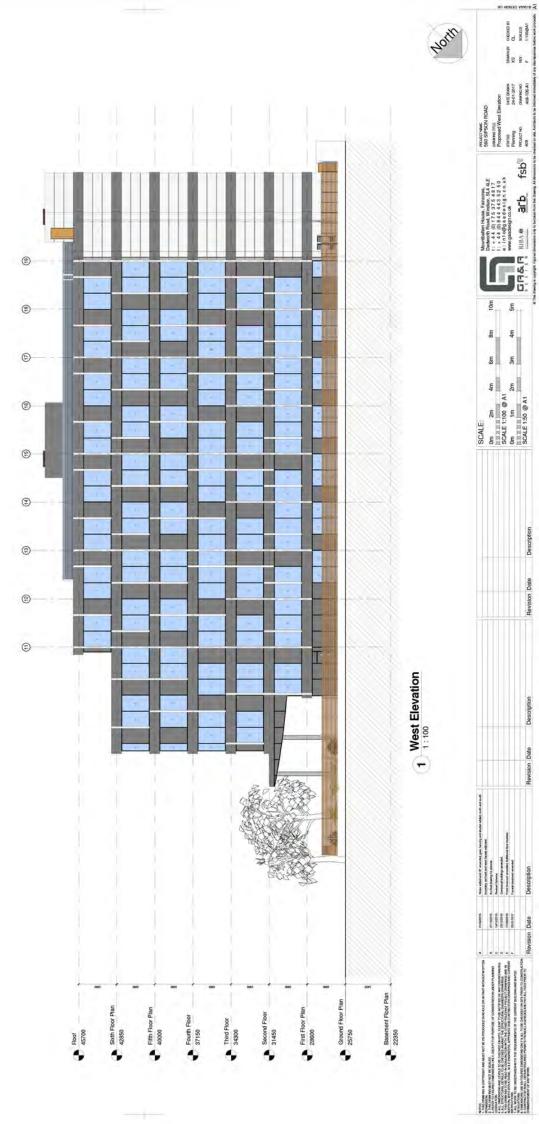

## Report of the Head of Planning, Sport and Green Spaces

Address WOODBRIDGE HOUSE NEW WINDSOR STREET UXBRIDGE

- **Development:** Application for the demolition of an existing Almshouse complex and the erection of 30 no. residential units (Use Class C3) (comprising 20 no. 1 bed replacement almshouse units, 2 no. 2 bed staff units and 8 no. 1 bed sheltered units), with office/meeting room, residents' cafe/social room, ancillary buildings and associated parking and landscaping.
- LBH Ref Nos: 20590/APP/2016/1383