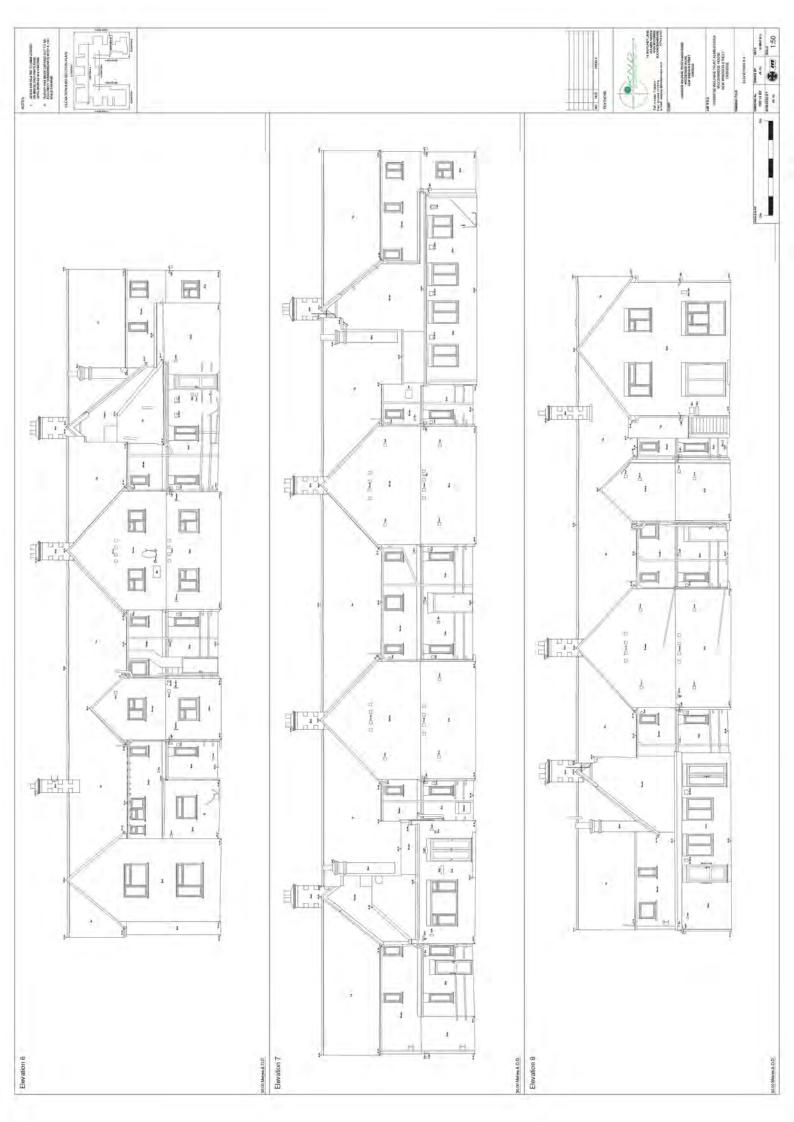

## Report of the Head of Planning, Sport and Green Spaces

Address WOODBRIDGE HOUSE NEW WINDSOR STREET UXBRIDGE

- **Development:** Application for the demolition of an existing Almshouse complex and the erection of 30 no. residential units (Use Class C3) (comprising 20 no. 1 bed replacement almshouse units, 2 no. 2 bed staff units and 8 no. 1 bed sheltered units), with office/meeting room, residents' cafe/social room, ancillary buildings and associated parking and landscaping.
- LBH Ref Nos: 20590/APP/2016/1383

Date Plans Received:07/04/2016Date Application Valid:20/04/2016

Date(s) of Amendment(s):

EAST ELEVATION

EAST ELEVATION WEST WING

1451 151 151 151 151 151 151 151

New Almshouses - Uxbridge United Welfare Trust - New Windsor Street - UB8 2TY - South Elevations - 1:100 @ AO

DOIE 04.04.2016

1.300@A0

philiphi

447 / TP / 005

SOUTH ELEVATION SOUTH WING

10+ 5]9  $\left| \left( \frac{q}{2} \right) \right| = \left| \left( \frac{q}{2} \right) \right|$ All and a second

MATERIAL SCHEDULE

Dormers: red/brown and grey standing Pitched rools: grey slate, grey standny Walls: light grey/brown brick, red brick

ard and flat roof: grey

ANCILLARY BUILDINGS

copyright r