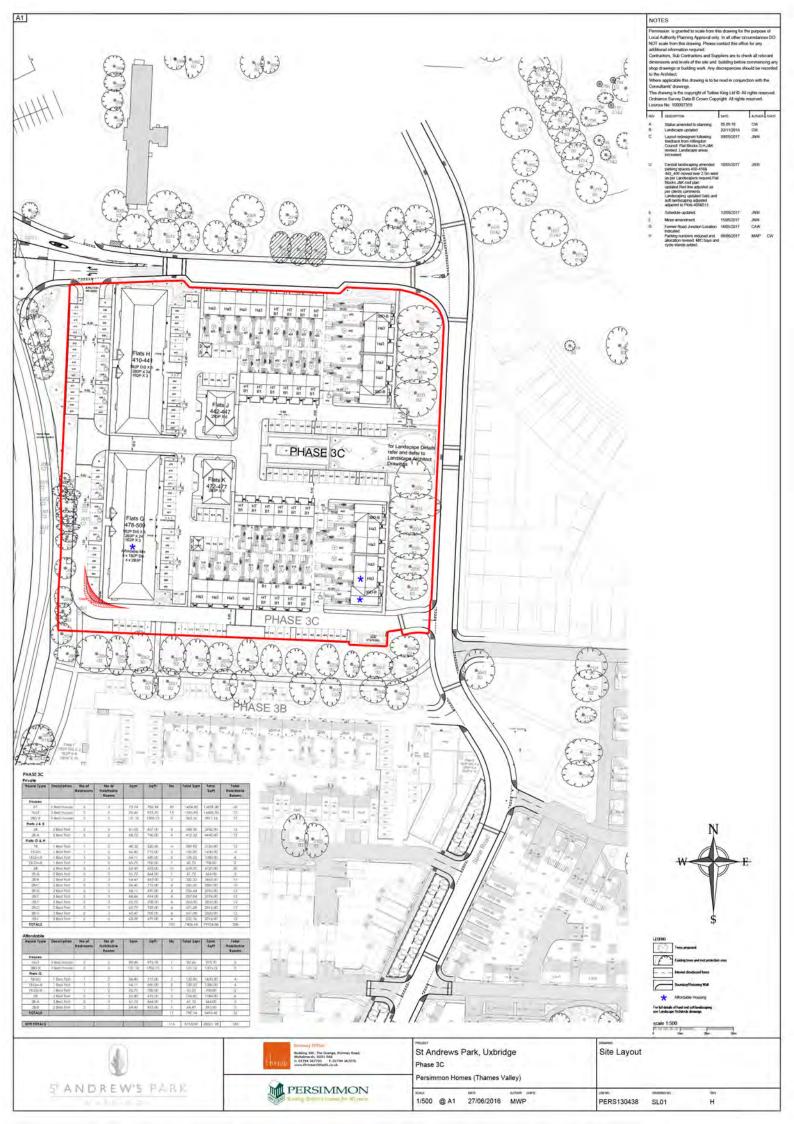

## Report of the Head of Planning, Sport and Green Spaces

Address ST ANDREW'S PARK HILLINGDON ROAD UXBRIDGE

- **Development:** Reserved matters (appearance, landscaping, layout and scale) in compliance with conditions 2 and 3 for Phase 3C the 'Parade Ground' of outline planning permission ref: 585/APP/2015/848 (Variation of condition 5 of planning permission ref: 585/APP/2009/2752 dated 18/01/2012 (redevelopment of former RAF Uxbridge site) to amend approved plans and drainage strategy regarding the Town Centre Extension phase of the development).
- LBH Ref Nos: 585/APP/2016/3776