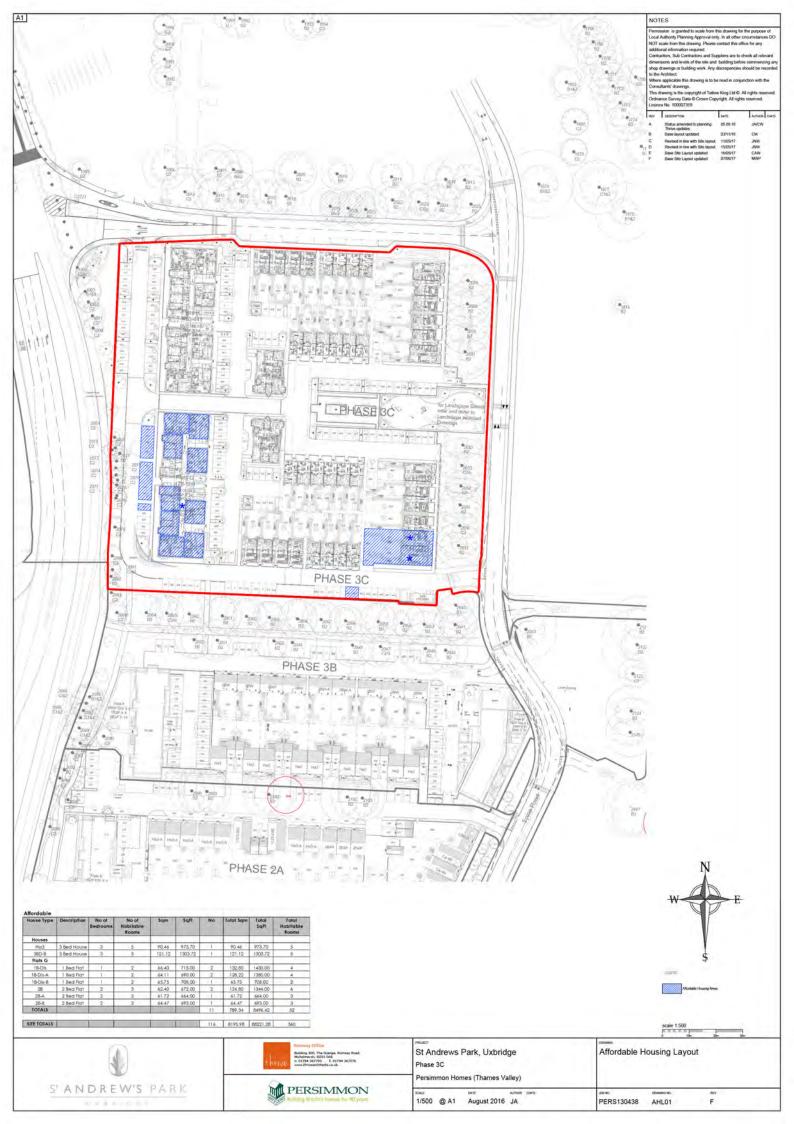

## Report of the Head of Planning, Sport and Green Spaces

Address ST ANDREW'S PARK HILLINGDON ROAD UXBRIDGE

- **Development:** Reserved matters (appearance, landscaping, layout and scale) in compliance with conditions 2 and 3 for Phase 3C the 'Parade Ground' of outline planning permission ref: 585/APP/2015/848 (Variation of condition 5 of planning permission ref: 585/APP/2009/2752 dated 18/01/2012 (redevelopment of former RAF Uxbridge site) to amend approved plans and drainage strategy regarding the Town Centre Extension phase of the development).
- LBH Ref Nos: 585/APP/2016/3776