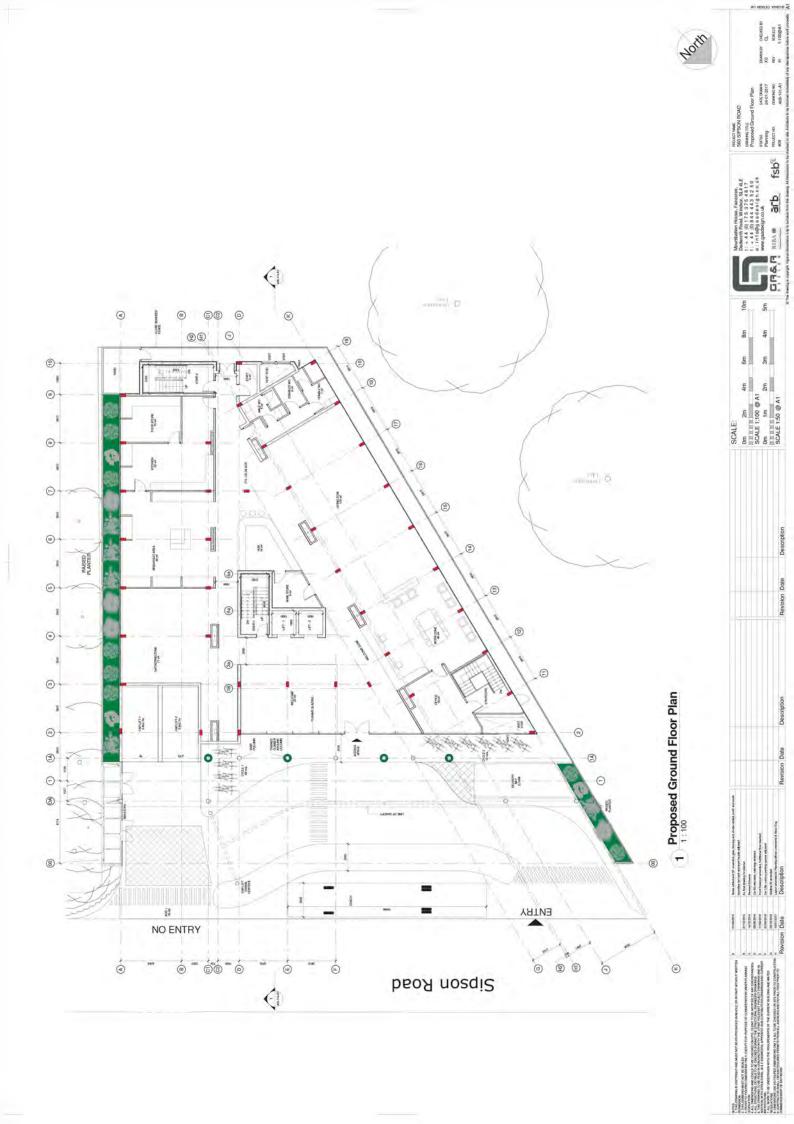

## Report of the Head of Planning, Sport and Green Spaces

Address FORMER ROYAL BRITISH LEGION CLUB SIPSON ROAD WEST DRAYTON

- **Development:** Redevelopment of the site to accommodate a 7 storey 108 room hotel incorporating breakfast area and working/living zone at ground floor level; a basement level with associated parking; and external landscaping works including provision of parking, servicing areas, and planting.
- LBH Ref Nos: 829/APP/2016/3167

Date Plans Received: 19/08/2016

Date Application Valid: 01/09/2016

Date(s) of Amendment(s):

AND LEVELS TO RE ORIGINATE OLIVITI, OLIVITI TO MI KOTH UD OV ANY DISCREGANCIAS LEVELS TO RECOMPANIES IN THE FIRST THE ANALYSIS FRAMMAGE ORIGINAL AND RECOMMENDED FOR THE CONTRIPATION FRAMMAGE AND N MICLINEL, AN E DEMONSTRY, ANY ANY DISCREGAL AND CONTRIPATION MICLINEL, AN E DEMONSTRY, ANY ANY DISCREGAL OF ANY ANY CONTRIPATION OF CONTRIBUTION CONTRIBUTION FRAMMAGE AND N