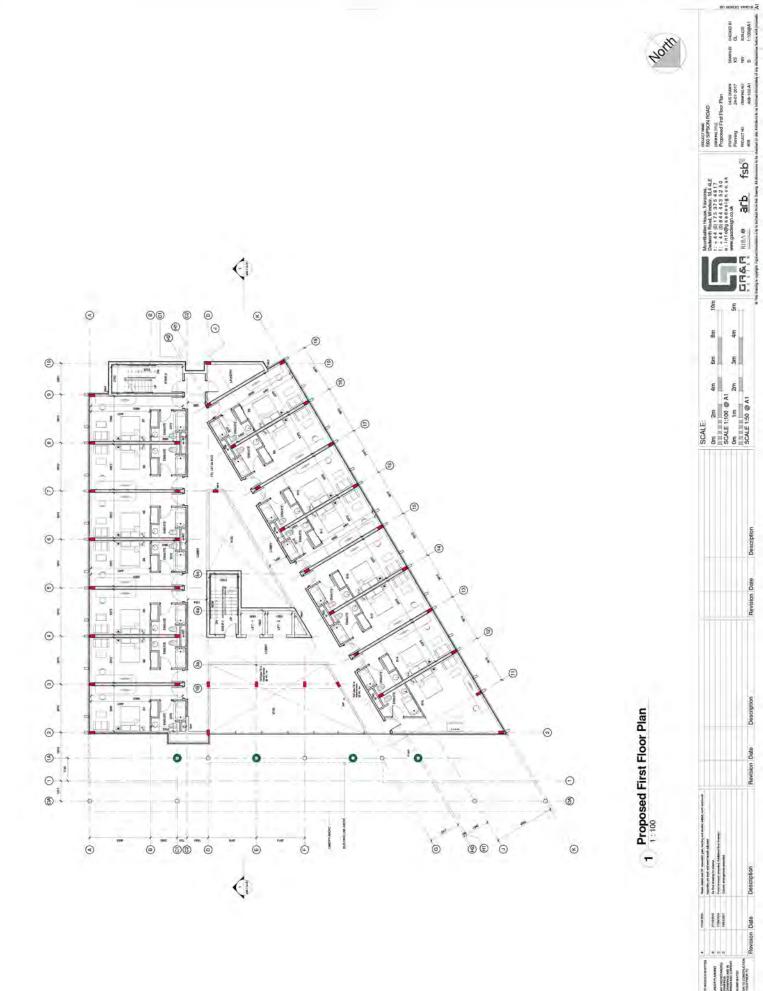

## Report of the Head of Planning, Sport and Green Spaces

Address FORMER ROYAL BRITISH LEGION CLUB SIPSON ROAD WEST DRAYTON

- **Development:** Redevelopment of the site to accommodate a 7 storey 108 room hotel incorporating breakfast area and working/living zone at ground floor level; a basement level with associated parking; and external landscaping works including provision of parking, servicing areas, and planting.
- LBH Ref Nos: 829/APP/2016/3167

Date Plans Received: 19/08/2016

Date Application Valid: 01/09/2016

Date(s) of Amendment(s):

AND LEVELS TO RE ORIGINATE OLIVITI, OLIVITI TO MI KOTH UD OV ANY DISCREGANCIAS LEVELS TO RECOMPANIES IN THE FIRST THE ANALYSIS FRAMMAGE ORIGINAL AND RECOMMENDED FOR THE CONTRIPATION FRAMMAGE AND N MICLINEL, AN E DEMONSTRY, ANY ANY DISCREGAL AND CONTRIPATION MICLINEL, AN E DEMONSTRY, ANY ANY DISCREGAL OF ANY ANY CONTRIPATION OF CONTRIBUTION CONTRIBUTION FRAMMAGE AND N