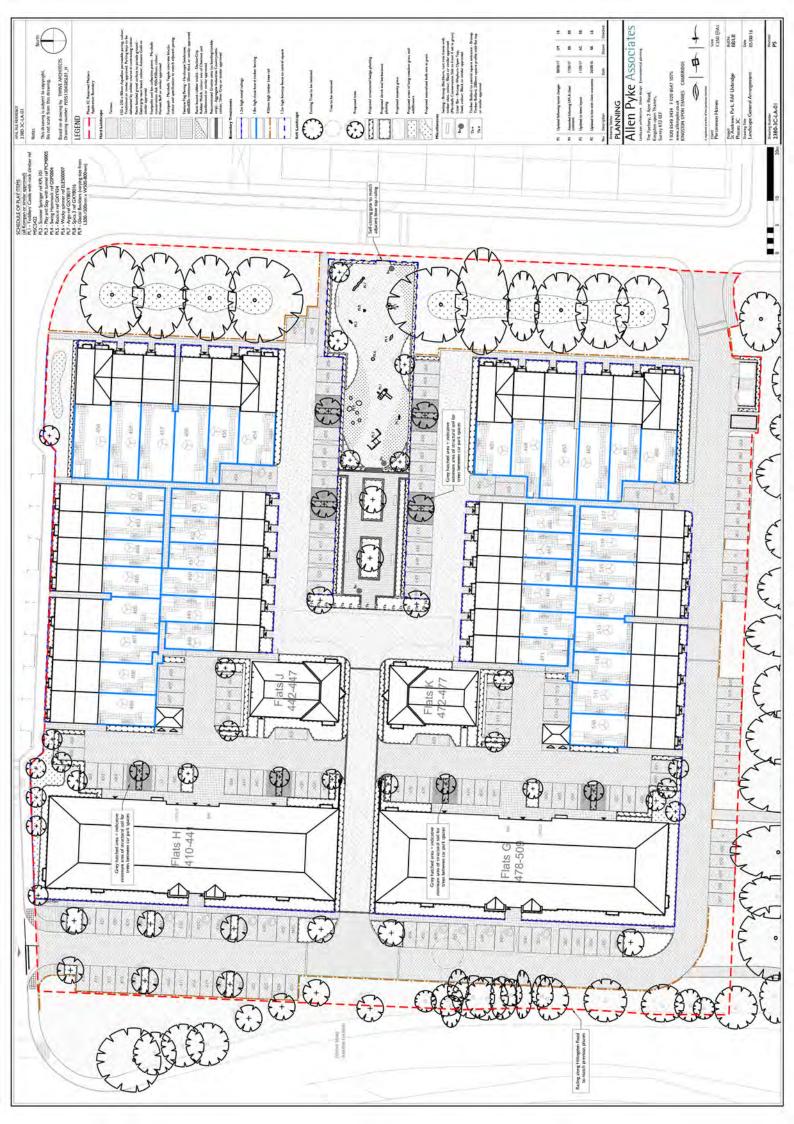

## Report of the Head of Planning, Sport and Green Spaces

Address ST ANDREW'S PARK HILLINGDON ROAD UXBRIDGE

- **Development:** Reserved matters (appearance, landscaping, layout and scale) in compliance with conditions 2 and 3 for Phase 3C the 'Parade Ground' of outline planning permission ref: 585/APP/2015/848 (Variation of condition 5 of planning permission ref: 585/APP/2009/2752 dated 18/01/2012 (redevelopment of former RAF Uxbridge site) to amend approved plans and drainage strategy regarding the Town Centre Extension phase of the development).
- LBH Ref Nos: 585/APP/2016/3776