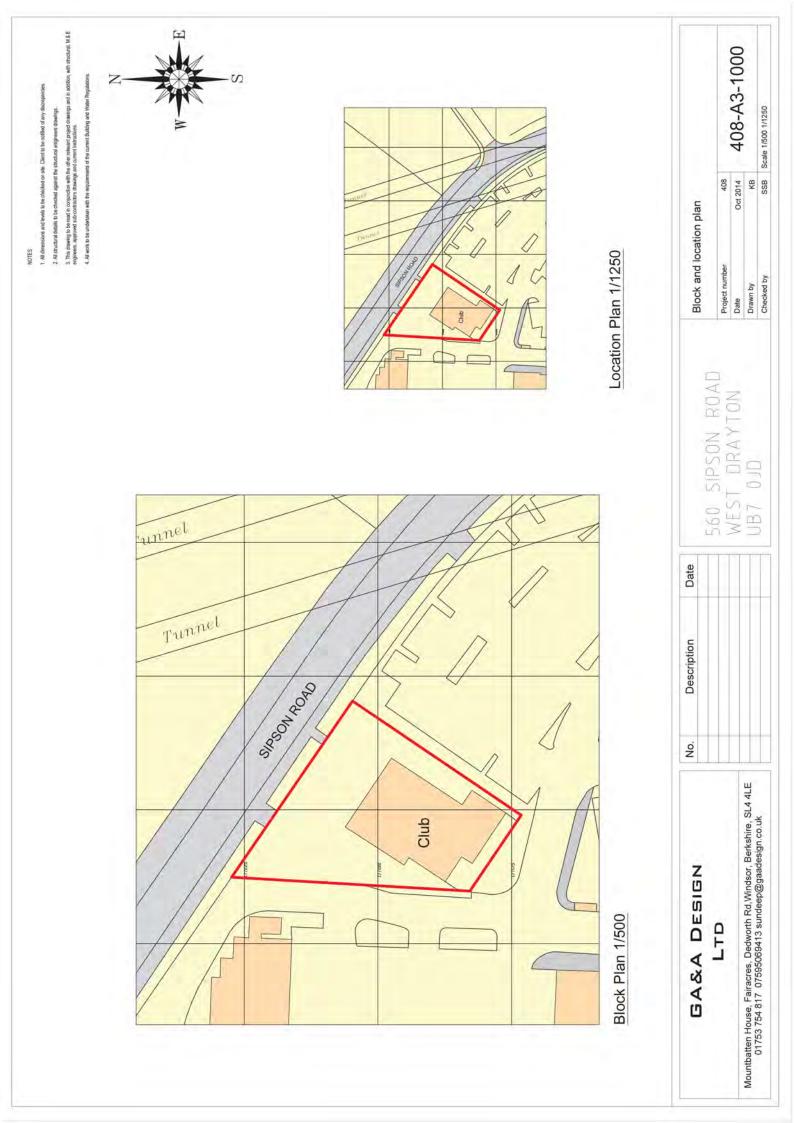

## Report of the Head of Planning, Sport and Green Spaces

Address FORMER ROYAL BRITISH LEGION CLUB SIPSON ROAD WEST DRAYTON

- **Development:** Redevelopment of the site to accommodate a 7 storey 108 room hotel incorporating breakfast area and working/living zone at ground floor level; a basement level with associated parking; and external landscaping works including provision of parking, servicing areas, and planting.
- LBH Ref Nos: 829/APP/2016/3167

Date Plans Received: 19/08/2016

Date Application Valid: 01/09/2016

Date(s) of Amendment(s):

AND LEVELS TO RE ORIGINATE OLIVITI, OLIVITI TO MI KOTH UD OV ANY DISCREGANCIAS LEVELS TO RECOMPANIES IN THE FIRST THE ANALYSIS FRAMMAGE ORIGINAL AND RECOMMENDED FOR THE CONTRIPATION FRAMMAGE AND N MICLINEL, AN E DEMONSTRY, ANY ANY DISCREGAL AND CONTRIPATION MICLINEL, AN E DEMONSTRY, ANY ANY DISCREGAL OF ANY ANY CONTRIPATION OF CONTRIBUTION CONTRIBUTION FRAMMAGE AND N