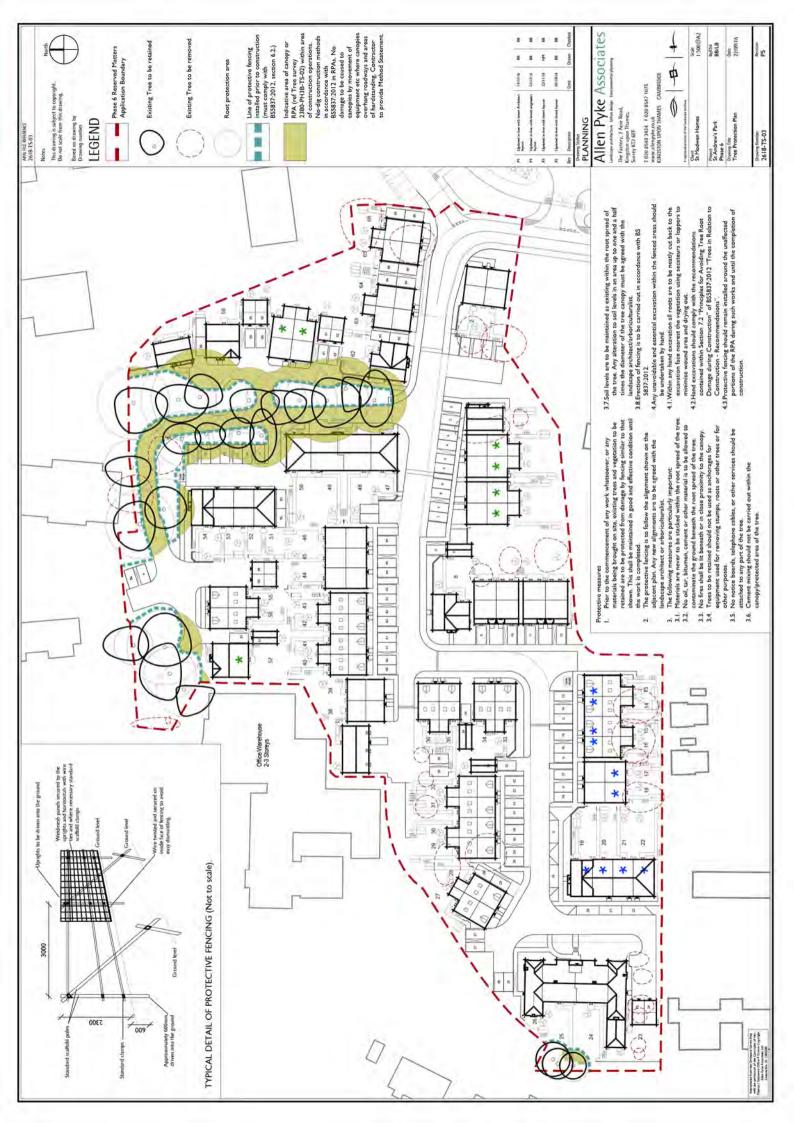

## Report of the Head of Planning, Sport and Green Spaces

Address ST ANDREWS PARK HILLINGDON ROAD UXBRIDGE

- **Development:** Reserved matters (layout, scale, appearance and landscaping) for the erection of 58 dwellings together with associated parking and landscaping, in compliance with conditions 2 and 3 for Phase 6 of planning permission ref: 585/APP/2015/848 (Variation of condition 5 of planning permission ref: 585/APP/2009/2752 dated 18/01/2012 (redevelopment of former RAF Uxbridge site) to amend approved plans and drainage strategy regarding the Town Centre Extension phase of the development).
- LBH Ref Nos: 585/APP/2016/3733