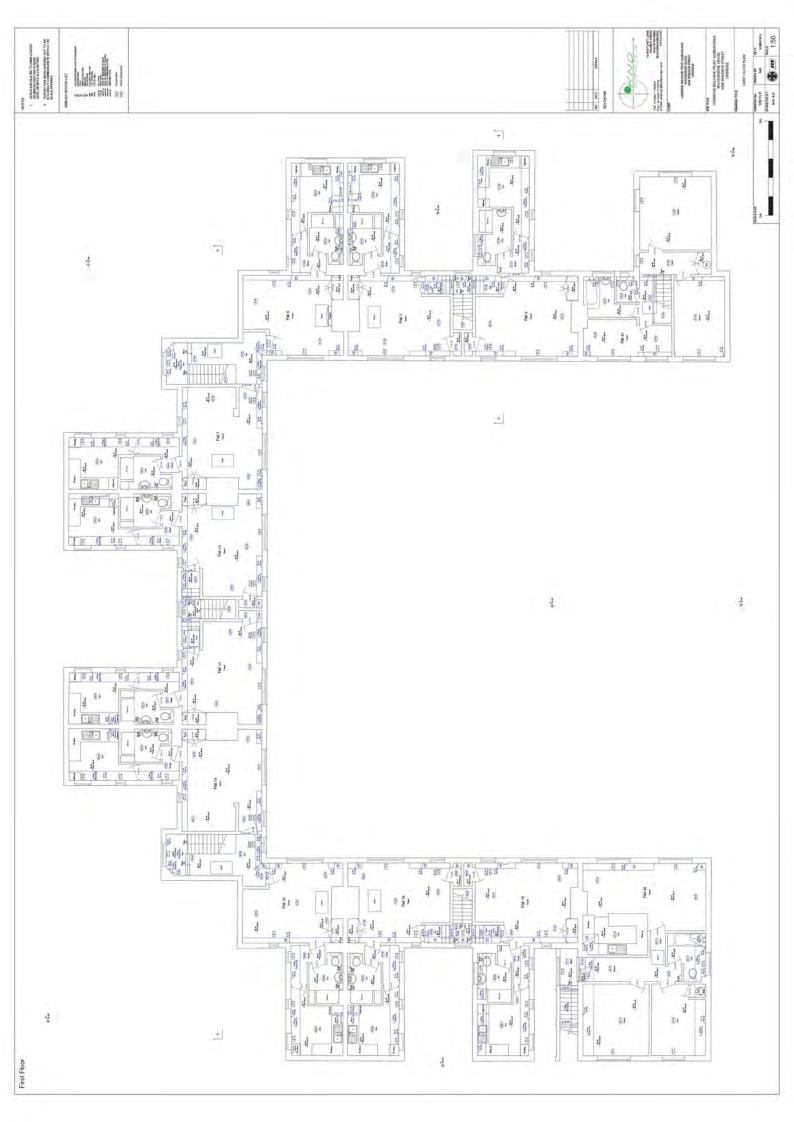

## Report of the Head of Planning, Sport and Green Spaces

Address WOODBRIDGE HOUSE NEW WINDSOR STREET UXBRIDGE

- **Development:** Application for the demolition of an existing Almshouse complex and the erection of 30 no. residential units (Use Class C3) (comprising 20 no. 1 bed replacement almshouse units, 2 no. 2 bed staff units and 8 no. 1 bed sheltered units), with office/meeting room, residents' cafe/social room, ancillary buildings and associated parking and landscaping.
- LBH Ref Nos: 20590/APP/2016/1383