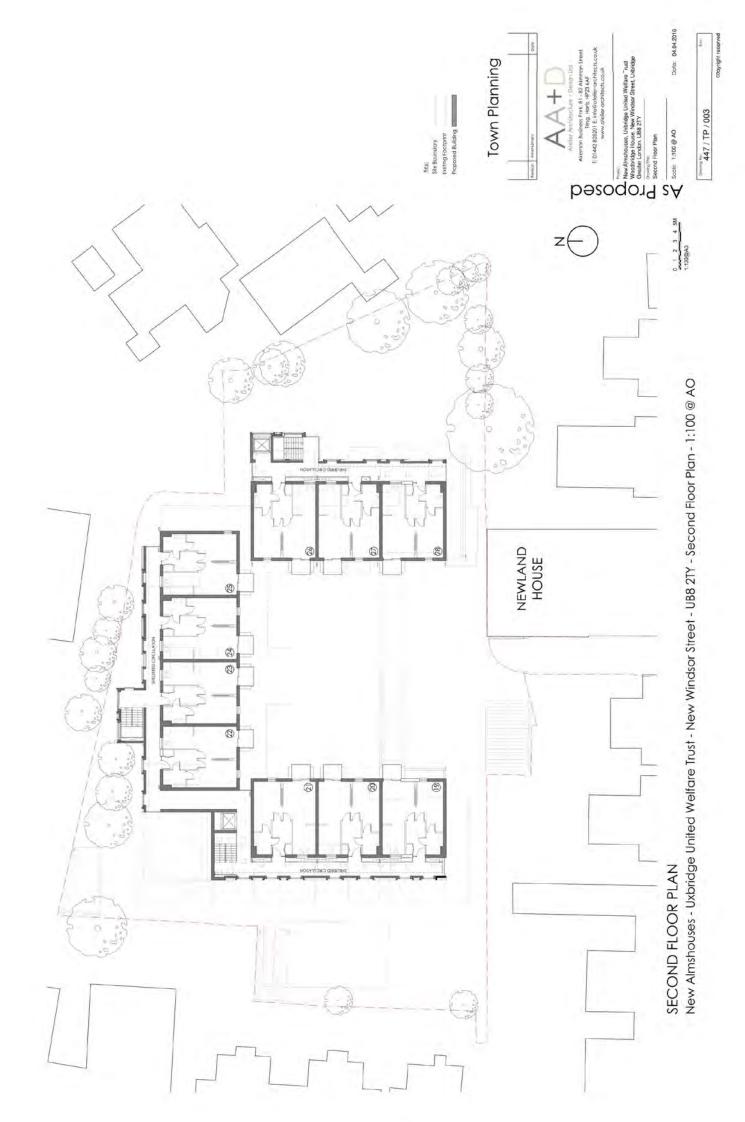

## Report of the Head of Planning, Sport and Green Spaces

Address WOODBRIDGE HOUSE NEW WINDSOR STREET UXBRIDGE

- **Development:** Application for the demolition of an existing Almshouse complex and the erection of 30 no. residential units (Use Class C3) (comprising 20 no. 1 bed replacement almshouse units, 2 no. 2 bed staff units and 8 no. 1 bed sheltered units), with office/meeting room, residents' cafe/social room, ancillary buildings and associated parking and landscaping.
- LBH Ref Nos: 20590/APP/2016/1383