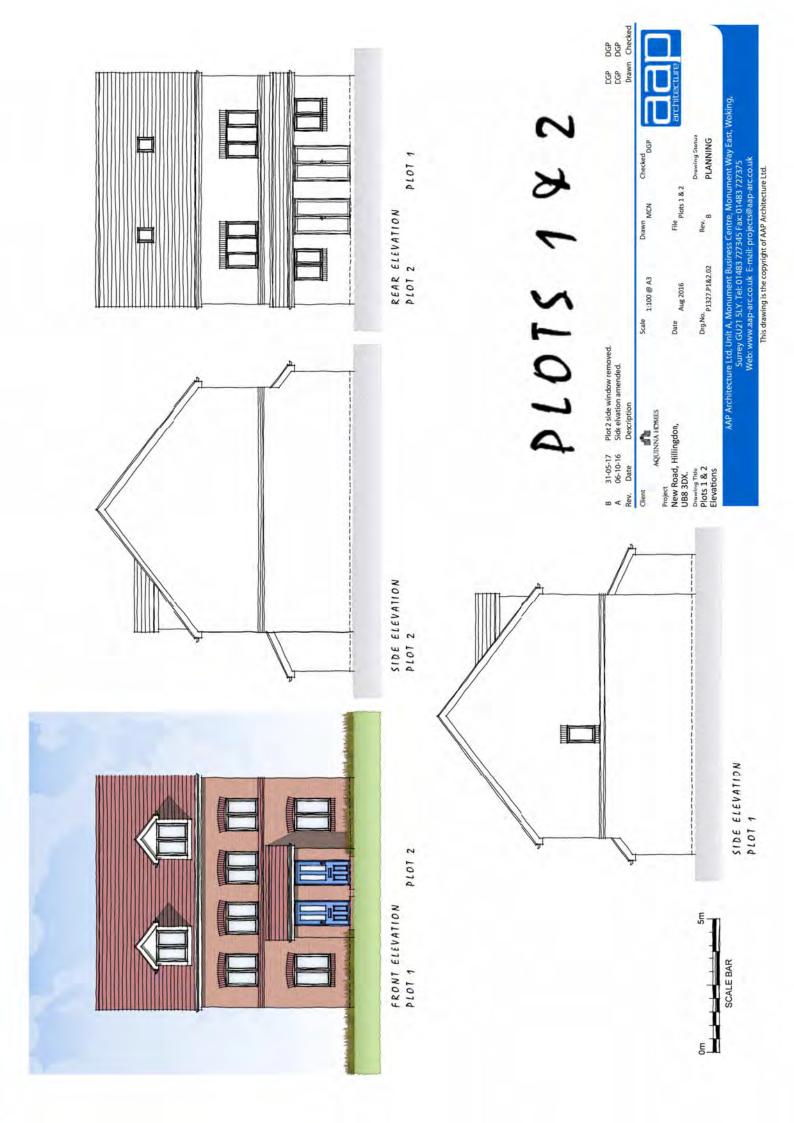

Baltony added to bedroom 2.

Balcony amended.

16-12-16 15-12-16 11-11-16 Date 04-01-17

B A Rev. Client

Checked

Drawn MCN

1:100 @ A3

Scale

AQUINNA HOMES

Project New Road, Hillingdon, UB8 3DX.

Plots 3 & 4 Floor & Roof Plans

Surrey GU21 SLY. Tel: 01483 727345 Fax: 01483 727375 Web: www.aap-arc.co.uk E-mall: projects@aap-arc.co.uk This drawing is the copyright of AAP Architecture Ltd.