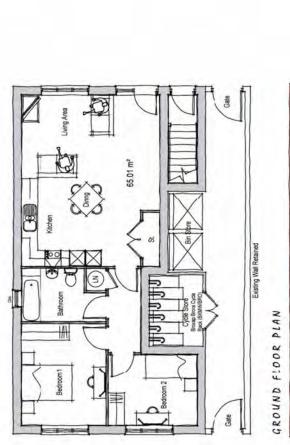

SCALE BAR

5.I

+

Space Plot 4

Space Plot 3

Space Plot 2

Store

 $\times$ 

11

=

GROUND FLOOR PLAN

PL075 344 Second floor added. 20-04-17 u a u

DGP DGP DGP DGP DGP Checked

ACG BAS ACG BAS Drawn

Parcing (ground floor) redefined, gates added. Plot 3/1st floor plan redefined. Plot 4/2nd floor removed. Cytle storage amended and reference added. Description