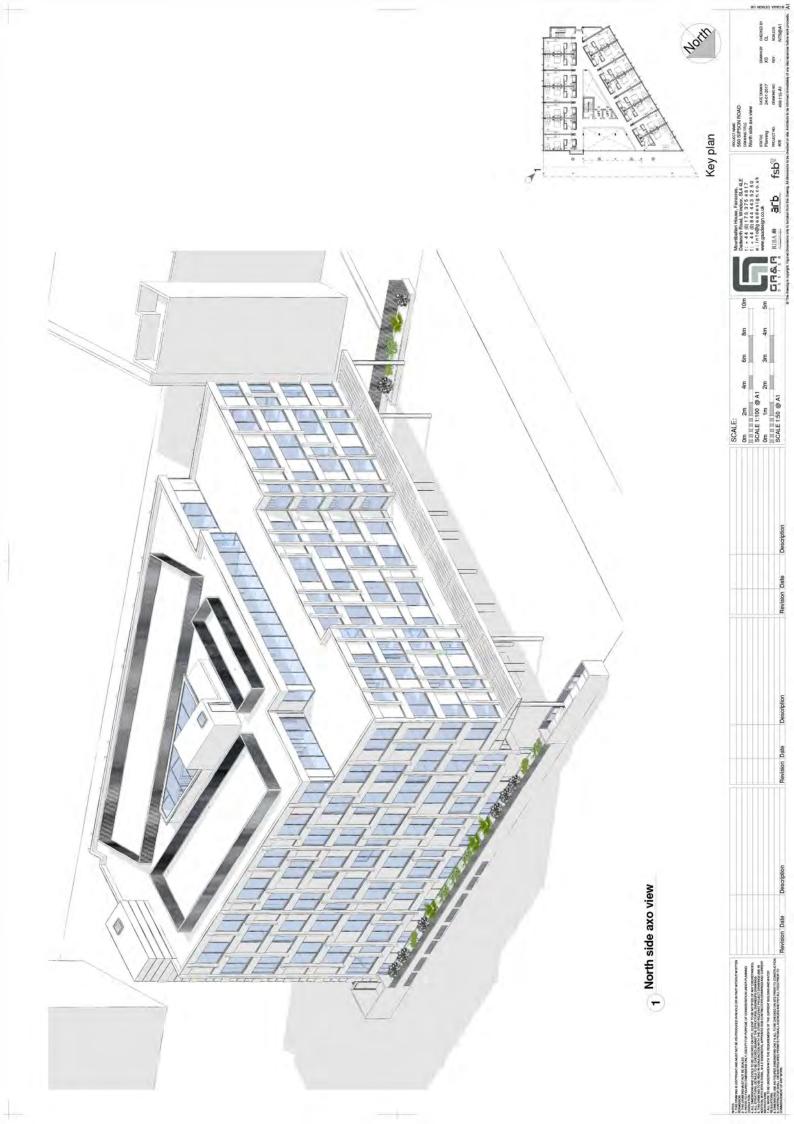

## Report of the Head of Planning, Sport and Green Spaces

Address FORMER ROYAL BRITISH LEGION CLUB SIPSON ROAD WEST DRAYTON

- **Development:** Redevelopment of the site to accommodate a 7 storey 108 room hotel incorporating breakfast area and working/living zone at ground floor level; a basement level with associated parking; and external landscaping works including provision of parking, servicing areas, and planting.
- LBH Ref Nos: 829/APP/2016/3167