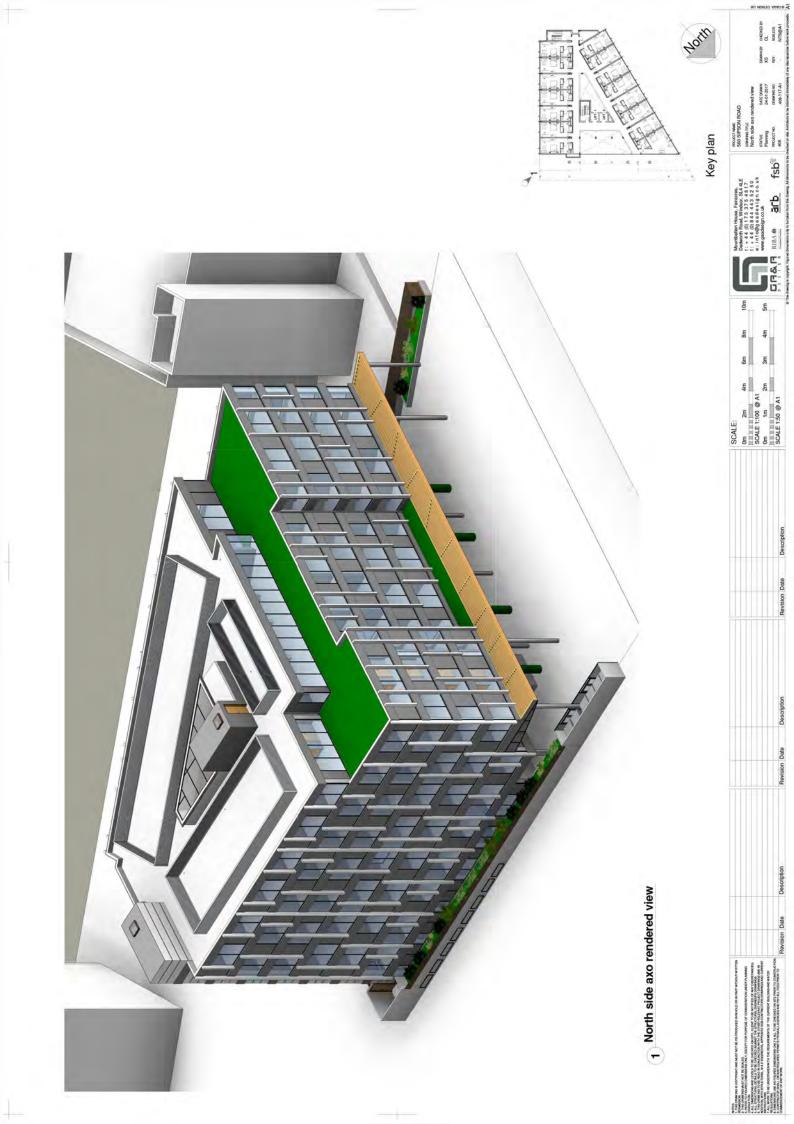

## Report of the Head of Planning, Sport and Green Spaces

Address FORMER ROYAL BRITISH LEGION CLUB SIPSON ROAD WEST DRAYTON

- **Development:** Redevelopment of the site to accommodate a 7 storey 108 room hotel incorporating breakfast area and working/living zone at ground floor level; a basement level with associated parking; and external landscaping works including provision of parking, servicing areas, and planting.
- LBH Ref Nos: 829/APP/2016/3167