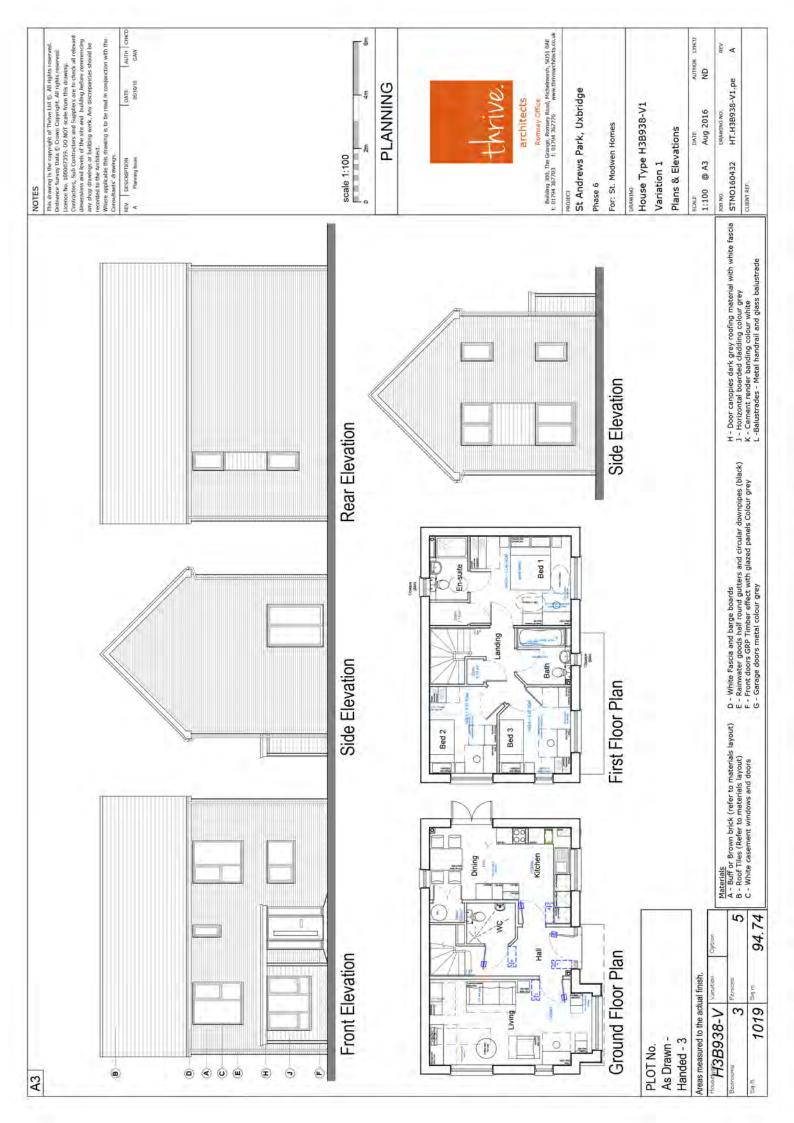

## Report of the Head of Planning, Sport and Green Spaces

Address ST ANDREWS PARK HILLINGDON ROAD UXBRIDGE

- **Development:** Reserved matters (layout, scale, appearance and landscaping) for the erection of 58 dwellings together with associated parking and landscaping, in compliance with conditions 2 and 3 for Phase 6 of planning permission ref: 585/APP/2015/848 (Variation of condition 5 of planning permission ref: 585/APP/2009/2752 dated 18/01/2012 (redevelopment of former RAF Uxbridge site) to amend approved plans and drainage strategy regarding the Town Centre Extension phase of the development).
- LBH Ref Nos: 585/APP/2016/3733