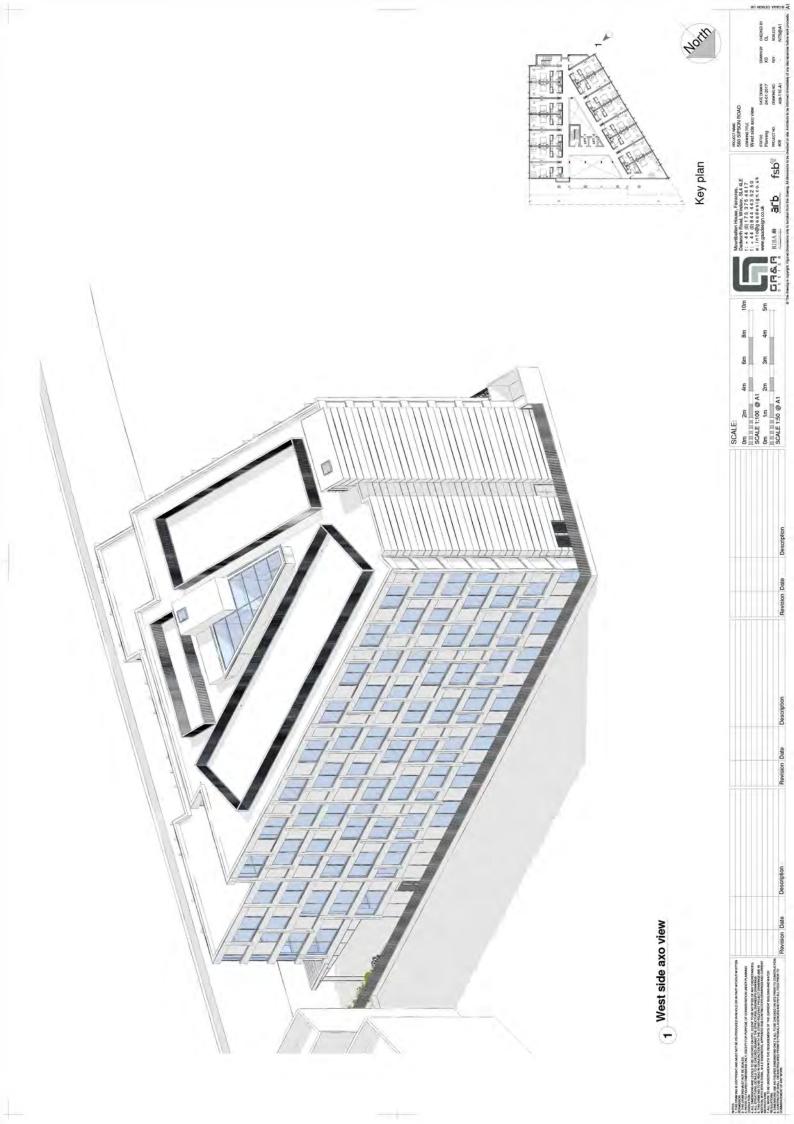

## Report of the Head of Planning, Sport and Green Spaces

Address FORMER ROYAL BRITISH LEGION CLUB SIPSON ROAD WEST DRAYTON

- **Development:** Redevelopment of the site to accommodate a 7 storey 108 room hotel incorporating breakfast area and working/living zone at ground floor level; a basement level with associated parking; and external landscaping works including provision of parking, servicing areas, and planting.
- LBH Ref Nos: 829/APP/2016/3167