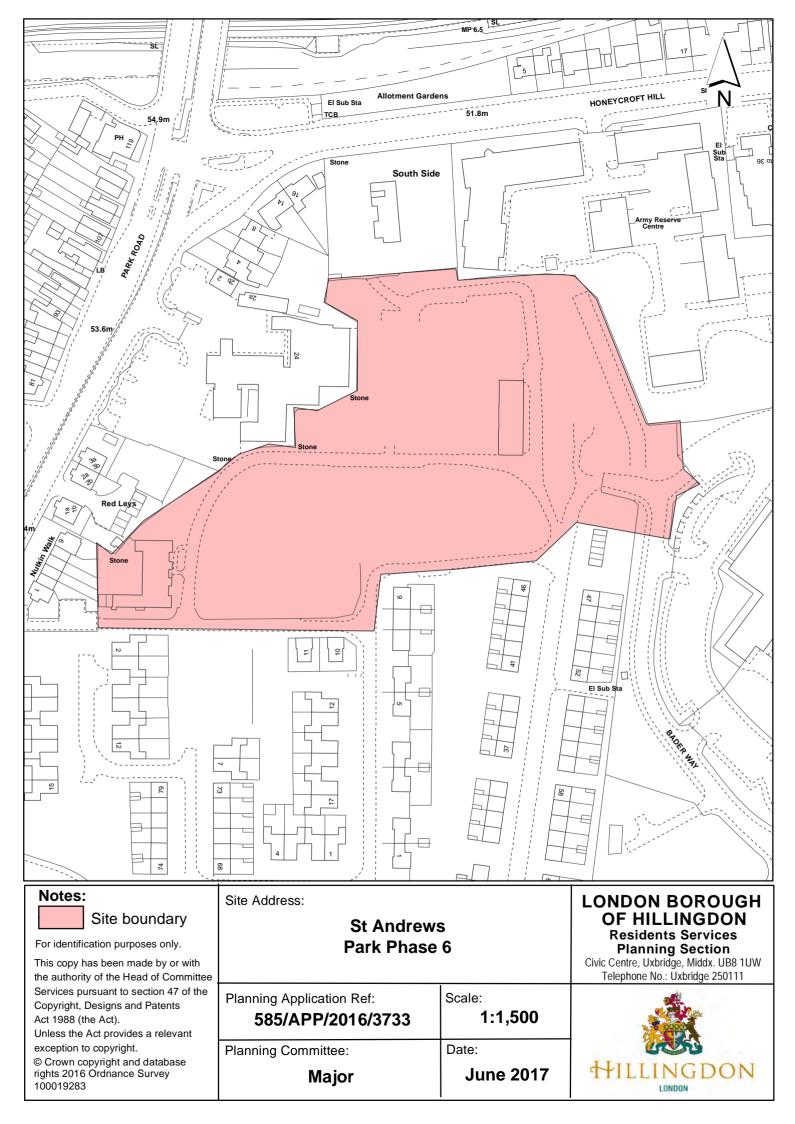

## Report of the Head of Planning, Sport and Green Spaces

Address ST ANDREWS PARK HILLINGDON ROAD UXBRIDGE

- **Development:** Reserved matters (layout, scale, appearance and landscaping) for the erection of 58 dwellings together with associated parking and landscaping, in compliance with conditions 2 and 3 for Phase 6 of planning permission ref: 585/APP/2015/848 (Variation of condition 5 of planning permission ref: 585/APP/2009/2752 dated 18/01/2012 (redevelopment of former RAF Uxbridge site) to amend approved plans and drainage strategy regarding the Town Centre Extension phase of the development).
- LBH Ref Nos: 585/APP/2016/3733