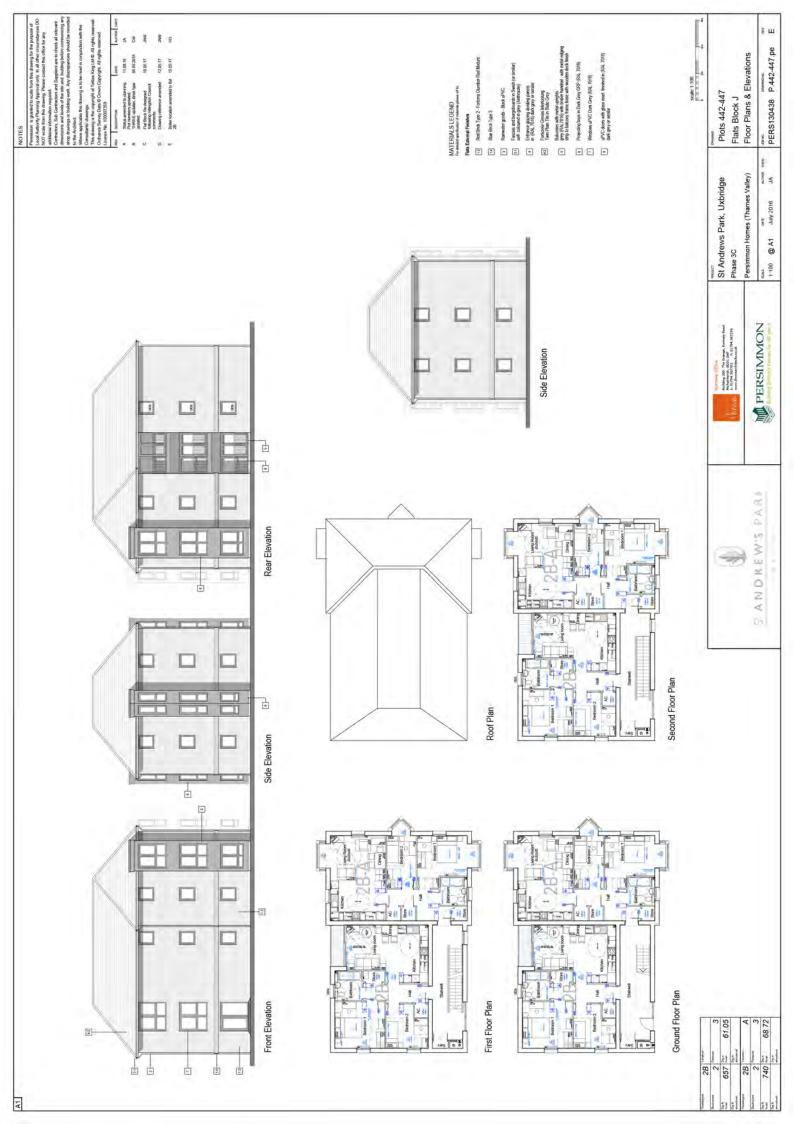

## Report of the Head of Planning, Sport and Green Spaces

Address ST ANDREW'S PARK HILLINGDON ROAD UXBRIDGE

- **Development:** Reserved matters (appearance, landscaping, layout and scale) in compliance with conditions 2 and 3 for Phase 3C the 'Parade Ground' of outline planning permission ref: 585/APP/2015/848 (Variation of condition 5 of planning permission ref: 585/APP/2009/2752 dated 18/01/2012 (redevelopment of former RAF Uxbridge site) to amend approved plans and drainage strategy regarding the Town Centre Extension phase of the development).
- LBH Ref Nos: 585/APP/2016/3776