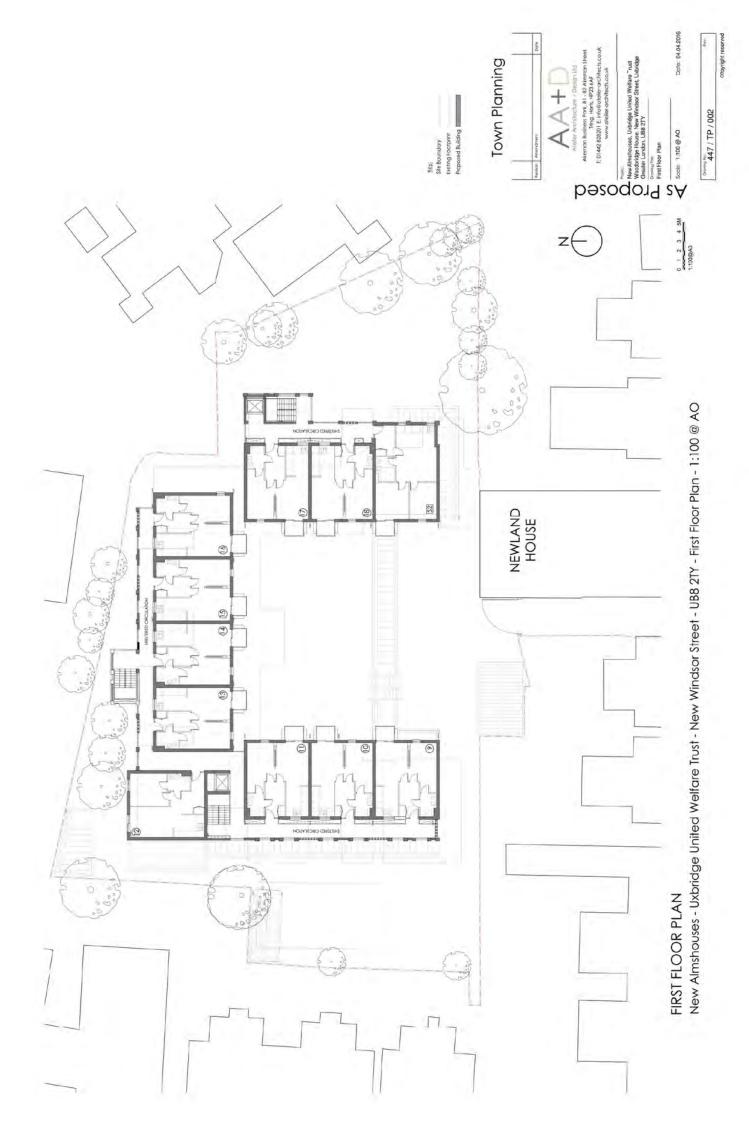

## Report of the Head of Planning, Sport and Green Spaces

Address WOODBRIDGE HOUSE NEW WINDSOR STREET UXBRIDGE

- **Development:** Application for the demolition of an existing Almshouse complex and the erection of 30 no. residential units (Use Class C3) (comprising 20 no. 1 bed replacement almshouse units, 2 no. 2 bed staff units and 8 no. 1 bed sheltered units), with office/meeting room, residents' cafe/social room, ancillary buildings and associated parking and landscaping.
- LBH Ref Nos: 20590/APP/2016/1383