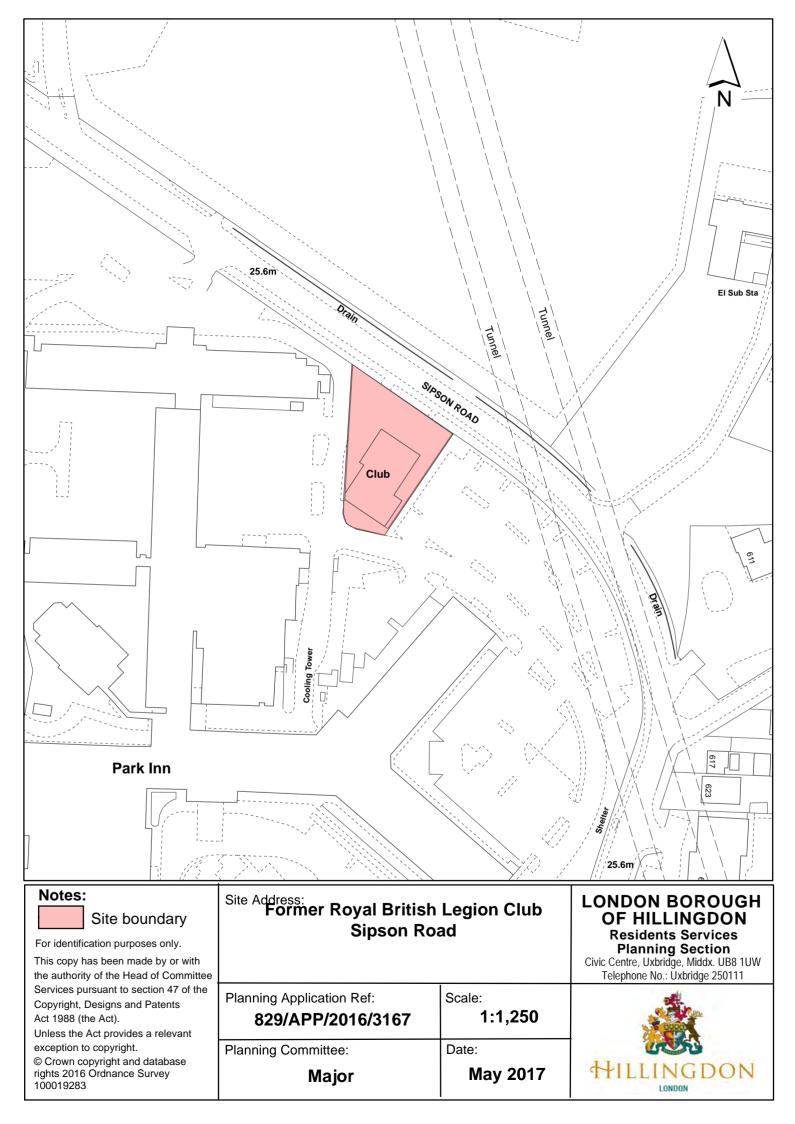

## Report of the Head of Planning, Sport and Green Spaces

Address FORMER ROYAL BRITISH LEGION CLUB SIPSON ROAD WEST DRAYTON

- **Development:** Redevelopment of the site to accommodate a 7 storey 108 room hotel incorporating breakfast area and working/living zone at ground floor level; a basement level with associated parking; and external landscaping works including provision of parking, servicing areas, and planting.
- LBH Ref Nos: 829/APP/2016/3167

Date Plans Received: 19/08/2016

Date Application Valid: 01/09/2016

Date(s) of Amendment(s):

AND LEVELS TO RE ORIGINATE OLIVITI, OLIVITI TO MI KOTH UD OV ANY DISCREGANCIAS LEVELS TO RECOMPANIES IN THE FIRST THE ANALYSIS FRAMMAGE ORIGINAL AND RECOMMENDED FOR THE CONTRIPATION FRAMMAGE AND N MICLINEL, AN E DEMONSTRY, ANY ANY DISCREGAL AND CONTRIPATION MICLINEL, AN E DEMONSTRY, ANY ANY DISCREGAL OF ANY ANY CONTRIPATION OF CONTRIBUTION CONTRIBUTION FRAMMAGE AND N