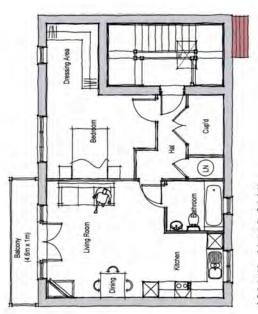

Baltony added to bedroom 2.

Balcony amended.

16-12-16 15-12-16 11-11-16 Date 04-01-17

B A Rev. Client

Checked

Drawn MCN

1:100 @ A3

Scale

AQUINNA HOMES

Project New Road, Hillingdon, UB8 3DX.

Plots 3 & 4 Floor & Roof Plans

Surrey GU21 SLY. Tel: 01483 727345 Fax: 01483 727375 Web: www.aap-arc.co.uk E-mall: projects@aap-arc.co.uk This drawing is the copyright of AAP Architecture Ltd.