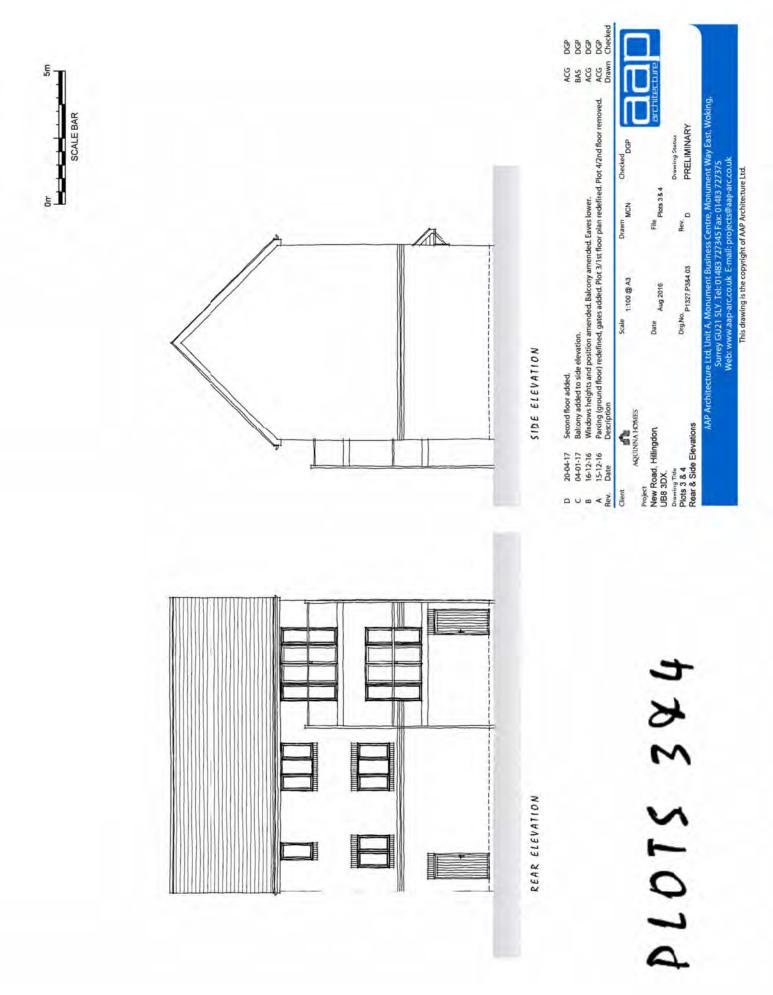

11

=

GROUND FLOOR PLAN

PL075 344 Second floor added. 20-04-17 u a u

DGP DGP DGP DGP DGP Checked

ACG BAS ACG BAS Drawn

Parcing (ground floor) redefined, gates added. Plot 3/1st floor plan redefined. Plot 4/2nd floor removed. Cytle storage amended and reference added. Description

Baltony added to bedroom 2.

Balcony amended.

16-12-16 15-12-16 11-11-16 Date 04-01-17

B A Rev. Client

Checked

Drawn MCN

1:100 @ A3

Scale

AQUINNA HOMES

Project New Road, Hillingdon, UB8 3DX.

Plots 3 & 4 Floor & Roof Plans

Surrey GU21 SLY. Tel: 01483 727345 Fax: 01483 727375 Web: www.aap-arc.co.uk E-mall: projects@aap-arc.co.uk This drawing is the copyright of AAP Architecture Ltd.

AAP Architecture Ltd, Unit A, Monument Business Centre, Monument Way East, Woking,

PRELIMINARY

Rev.

Drg.No. p1327.P384.01

Drawing Status

File Plots 38.4

Date Aug 2016

ROOF PLAN