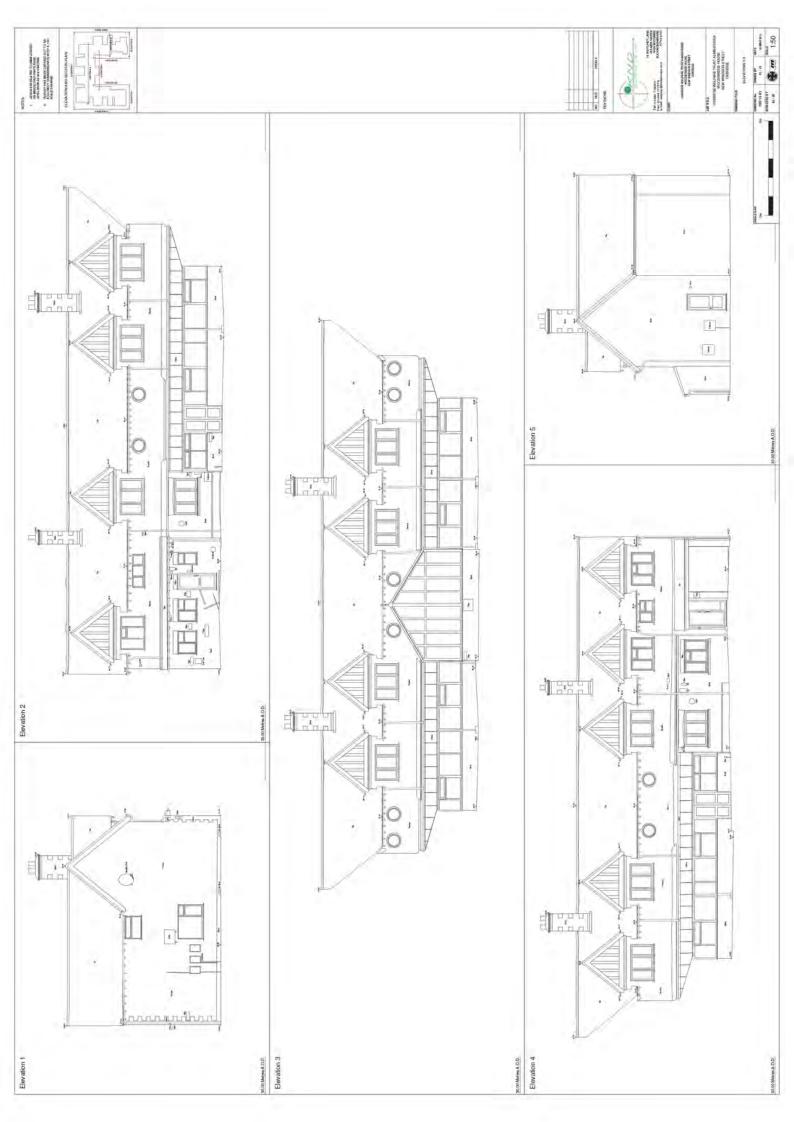

## Report of the Head of Planning, Sport and Green Spaces

Address WOODBRIDGE HOUSE NEW WINDSOR STREET UXBRIDGE

- **Development:** Application for the demolition of an existing Almshouse complex and the erection of 30 no. residential units (Use Class C3) (comprising 20 no. 1 bed replacement almshouse units, 2 no. 2 bed staff units and 8 no. 1 bed sheltered units), with office/meeting room, residents' cafe/social room, ancillary buildings and associated parking and landscaping.
- LBH Ref Nos: 20590/APP/2016/1383

Date Plans Received:07/04/2016Date Application Valid:20/04/2016

Date(s) of Amendment(s):

EAST ELEVATION

EAST ELEVATION WEST WING

1451 151 151 151 151 151 151 151

New Almshouses - Uxbridge United Welfare Trust - New Windsor Street - UB8 2TY - South Elevations - 1:100 @ AO

DOIE 04.04.2016

1.300@A0

philiphi

447 / TP / 005

SOUTH ELEVATION SOUTH WING

10+ 5]9  $\left| \left( \frac{q}{2} \right) \right| = \left| \left( \frac{q}{2} \right) \right|$ All and a second

MATERIAL SCHEDULE

Dormers: red/brown and grey standing Pitched rools: grey slate, grey standny Walls: light grey/brown brick, red brick

ard and flat roof: grey

ANCILLARY BUILDINGS

copyright r