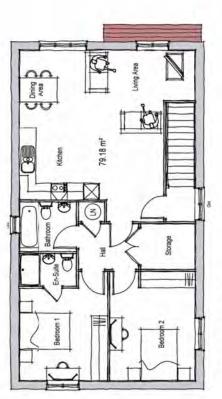

SCALE BAR

5.I

+

Space Plot 4

Space Plot 3

Space Plot 2

Store

 $\times$ 

11

=

GROUND FLOOR PLAN

PL075 344 Second floor added. 20-04-17 u a u

DGP DGP DGP DGP DGP Checked

ACG BAS ACG BAS Drawn

Parcing (ground floor) redefined, gates added. Plot 3/1st floor plan redefined. Plot 4/2nd floor removed. Cytle storage amended and reference added. Description