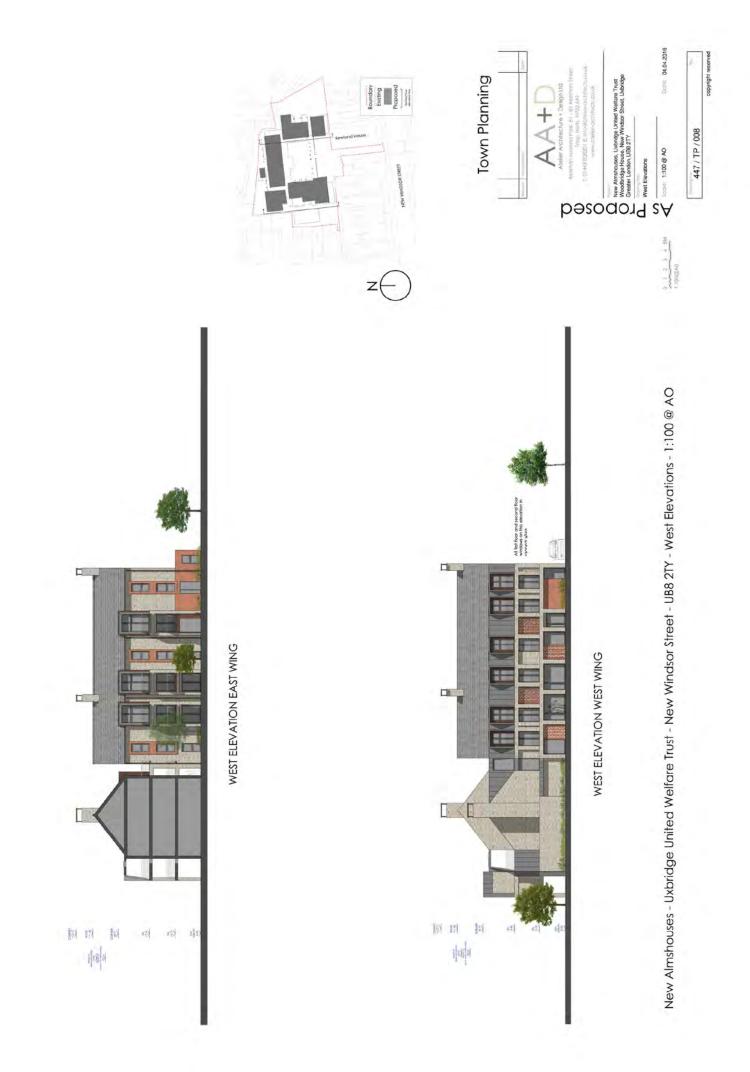

## Report of the Head of Planning, Sport and Green Spaces

Address WOODBRIDGE HOUSE NEW WINDSOR STREET UXBRIDGE

- **Development:** Application for the demolition of an existing Almshouse complex and the erection of 30 no. residential units (Use Class C3) (comprising 20 no. 1 bed replacement almshouse units, 2 no. 2 bed staff units and 8 no. 1 bed sheltered units), with office/meeting room, residents' cafe/social room, ancillary buildings and associated parking and landscaping.
- LBH Ref Nos: 20590/APP/2016/1383

Date Plans Received:07/04/2016Date Application Valid:20/04/2016

Date(s) of Amendment(s):

EAST ELEVATION

EAST ELEVATION WEST WING

1451 151 151 151 151 151 151 151

New Almshouses - Uxbridge United Welfare Trust - New Windsor Street - UB8 2TY - South Elevations - 1:100 @ AO