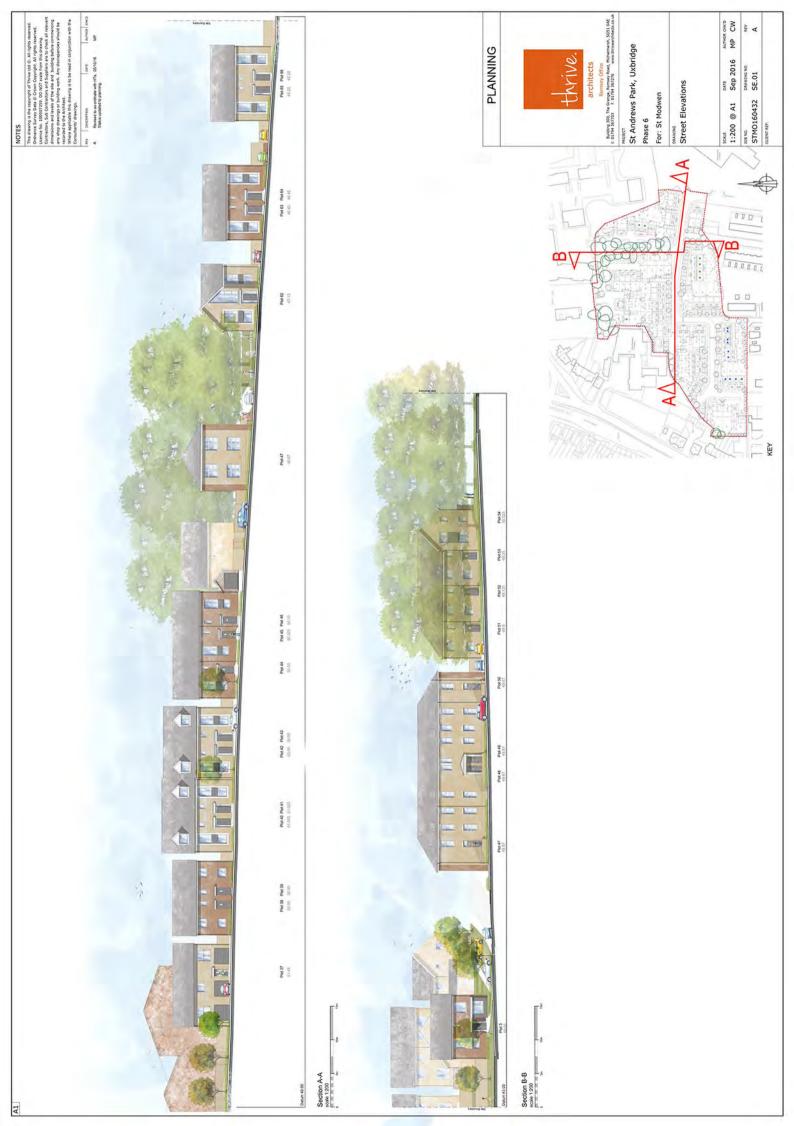

## Report of the Head of Planning, Sport and Green Spaces

Address ST ANDREWS PARK HILLINGDON ROAD UXBRIDGE

- **Development:** Reserved matters (layout, scale, appearance and landscaping) for the erection of 58 dwellings together with associated parking and landscaping, in compliance with conditions 2 and 3 for Phase 6 of planning permission ref: 585/APP/2015/848 (Variation of condition 5 of planning permission ref: 585/APP/2009/2752 dated 18/01/2012 (redevelopment of former RAF Uxbridge site) to amend approved plans and drainage strategy regarding the Town Centre Extension phase of the development).
- LBH Ref Nos: 585/APP/2016/3733