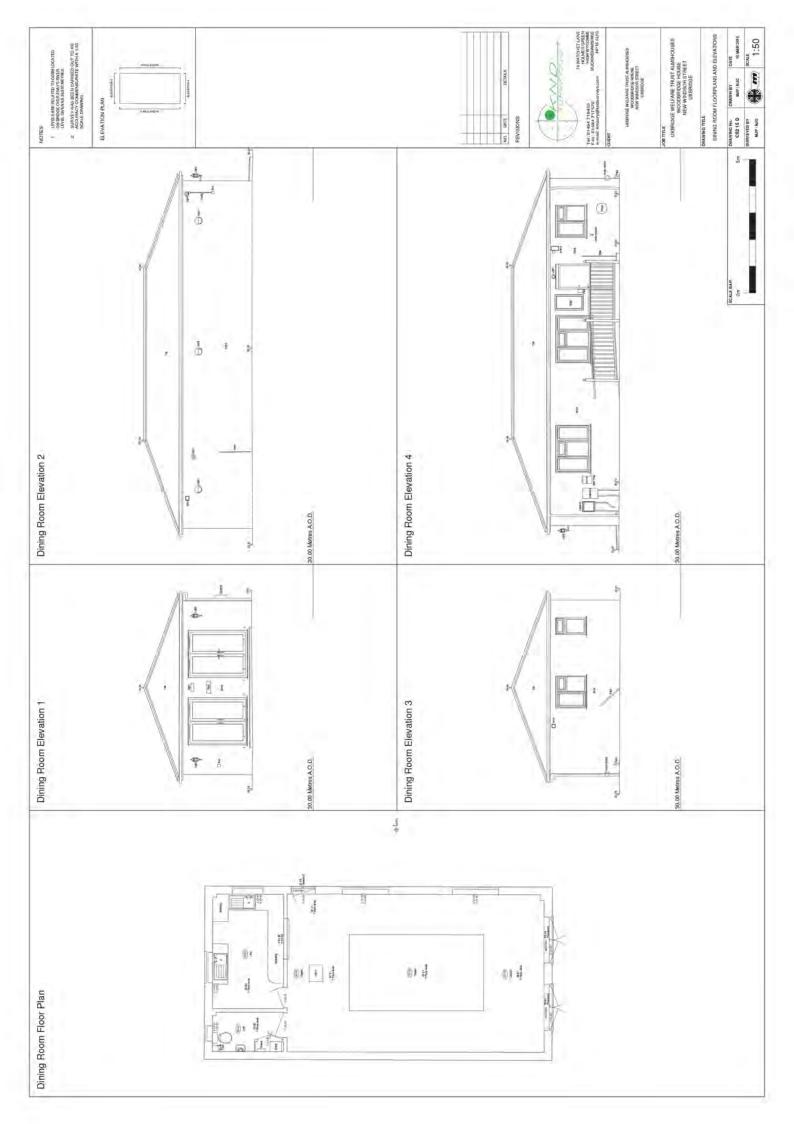

## Report of the Head of Planning, Sport and Green Spaces

Address WOODBRIDGE HOUSE NEW WINDSOR STREET UXBRIDGE

- **Development:** Application for the demolition of an existing Almshouse complex and the erection of 30 no. residential units (Use Class C3) (comprising 20 no. 1 bed replacement almshouse units, 2 no. 2 bed staff units and 8 no. 1 bed sheltered units), with office/meeting room, residents' cafe/social room, ancillary buildings and associated parking and landscaping.
- LBH Ref Nos: 20590/APP/2016/1383

Date Plans Received:07/04/2016Date Application Valid:20/04/2016

Date(s) of Amendment(s):

EAST ELEVATION

EAST ELEVATION WEST WING

1451 151 151 151 151 151 151 151

New Almshouses - Uxbridge United Welfare Trust - New Windsor Street - UB8 2TY - South Elevations - 1:100 @ AO

DOIE 04.04.2016

1.300@A0

philiphi

447 / TP / 005

SOUTH ELEVATION SOUTH WING

10+ 5]9  $\left| \left( \frac{q}{2} \right) \right| = \left| \left( \frac{q}{2} \right) \right|$ All and a second

MATERIAL SCHEDULE

Dormers: red/brown and grey standing Pitched rools: grey slate, grey standny Walls: light grey/brown brick, red brick

ard and flat roof: grey

ANCILLARY BUILDINGS

copyright r