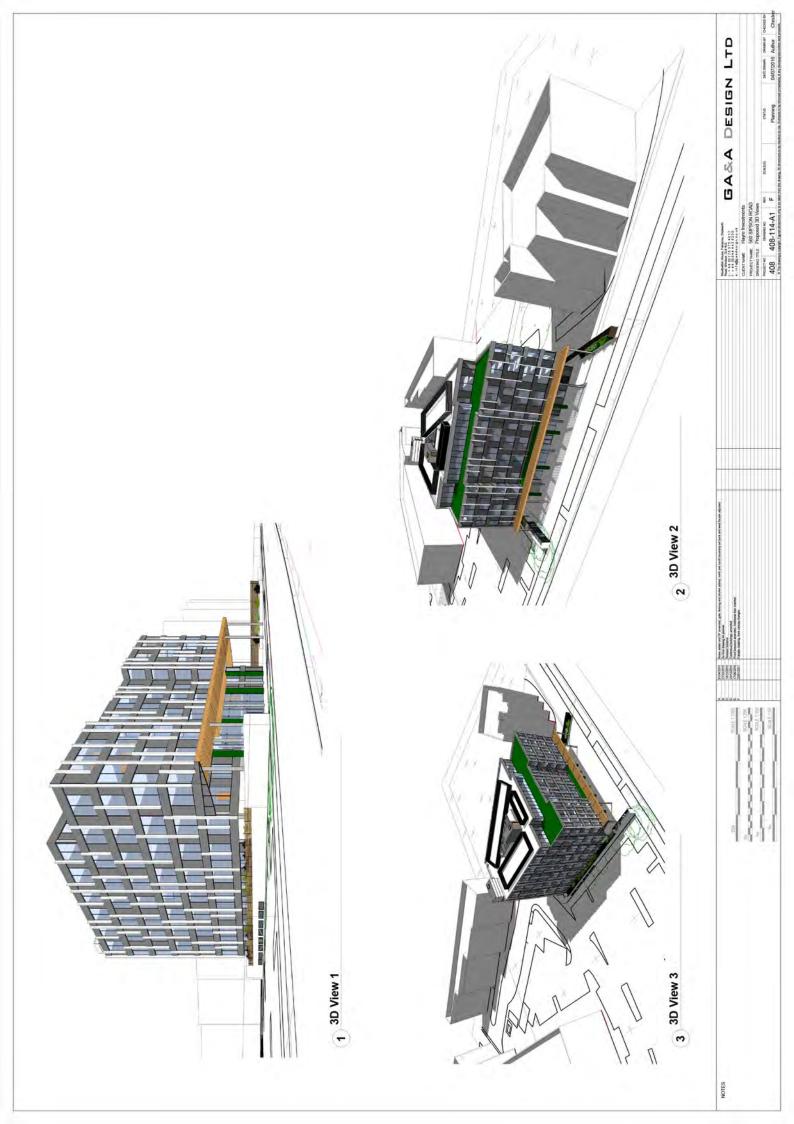

## Report of the Head of Planning, Sport and Green Spaces

Address FORMER ROYAL BRITISH LEGION CLUB SIPSON ROAD WEST DRAYTON

- **Development:** Redevelopment of the site to accommodate a 7 storey 108 room hotel incorporating breakfast area and working/living zone at ground floor level; a basement level with associated parking; and external landscaping works including provision of parking, servicing areas, and planting.
- LBH Ref Nos: 829/APP/2016/3167