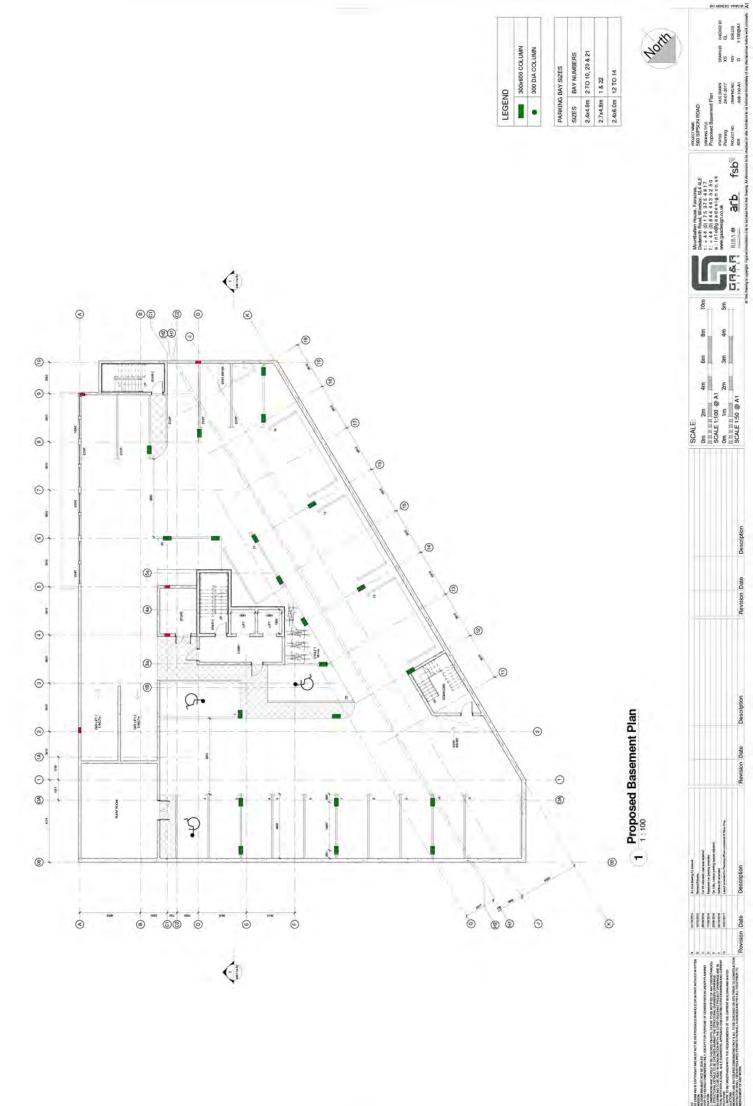

## Report of the Head of Planning, Sport and Green Spaces

Address FORMER ROYAL BRITISH LEGION CLUB SIPSON ROAD WEST DRAYTON

- **Development:** Redevelopment of the site to accommodate a 7 storey 108 room hotel incorporating breakfast area and working/living zone at ground floor level; a basement level with associated parking; and external landscaping works including provision of parking, servicing areas, and planting.
- LBH Ref Nos: 829/APP/2016/3167

Date Plans Received: 19/08/2016

Date Application Valid: 01/09/2016

Date(s) of Amendment(s):

AND LEVELS TO RE ORIGINATE OLIVITI, OLIVITI TO MI KOTH UD OV ANY DISCREGANCIAS LEVELS TO RECOMPANIES IN THE FIRST THE ANALYSIS FRAMMAGE ORIGINAL AND RECOMMENDED FOR THE CONTRIPATION FRAMMAGE AND N MICLINEL, AN E DEMONSTRY, ANY ANY DISCREGAL AND CONTRIPATION MICLINEL, AN E DEMONSTRY, ANY ANY DISCREGAL OF ANY ANY CONTRIPATION OF CONTRIBUTION CONTRIBUTION FRAMMAGE AND N