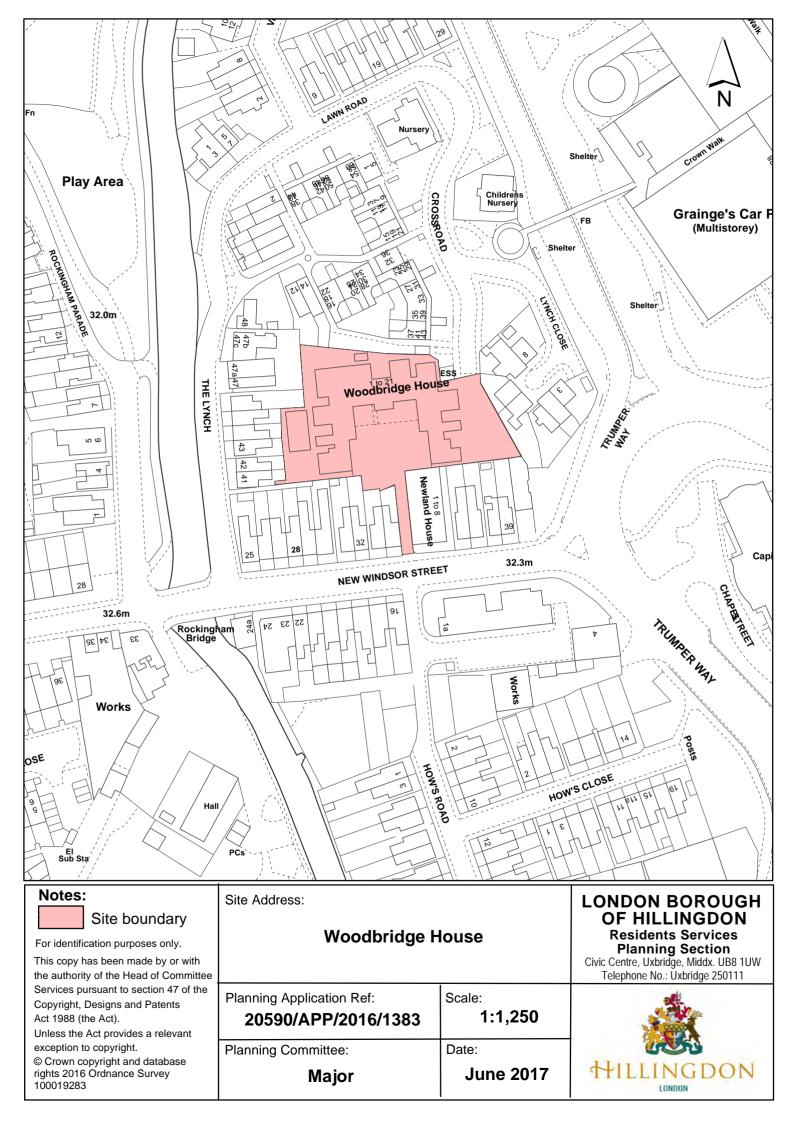

## Report of the Head of Planning, Sport and Green Spaces

Address WOODBRIDGE HOUSE NEW WINDSOR STREET UXBRIDGE

- **Development:** Application for the demolition of an existing Almshouse complex and the erection of 30 no. residential units (Use Class C3) (comprising 20 no. 1 bed replacement almshouse units, 2 no. 2 bed staff units and 8 no. 1 bed sheltered units), with office/meeting room, residents' cafe/social room, ancillary buildings and associated parking and landscaping.
- LBH Ref Nos: 20590/APP/2016/1383