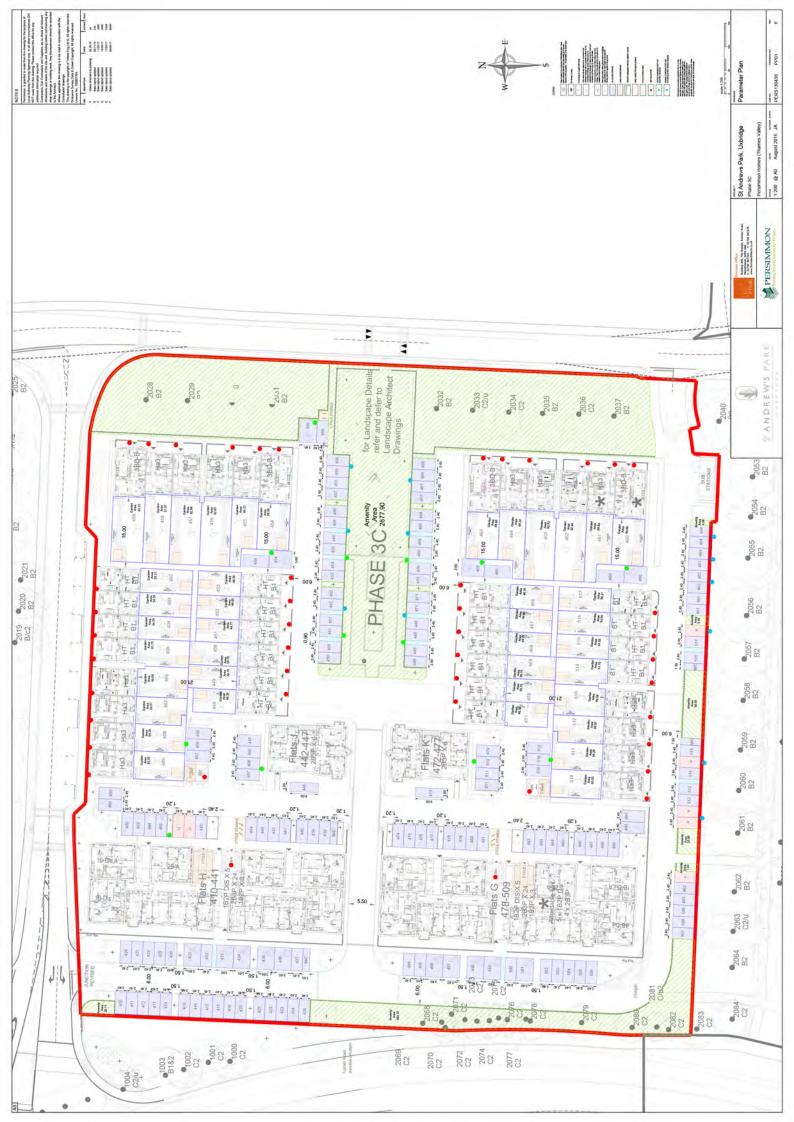

## Report of the Head of Planning, Sport and Green Spaces

Address ST ANDREW'S PARK HILLINGDON ROAD UXBRIDGE

- **Development:** Reserved matters (appearance, landscaping, layout and scale) in compliance with conditions 2 and 3 for Phase 3C the 'Parade Ground' of outline planning permission ref: 585/APP/2015/848 (Variation of condition 5 of planning permission ref: 585/APP/2009/2752 dated 18/01/2012 (redevelopment of former RAF Uxbridge site) to amend approved plans and drainage strategy regarding the Town Centre Extension phase of the development).
- LBH Ref Nos: 585/APP/2016/3776