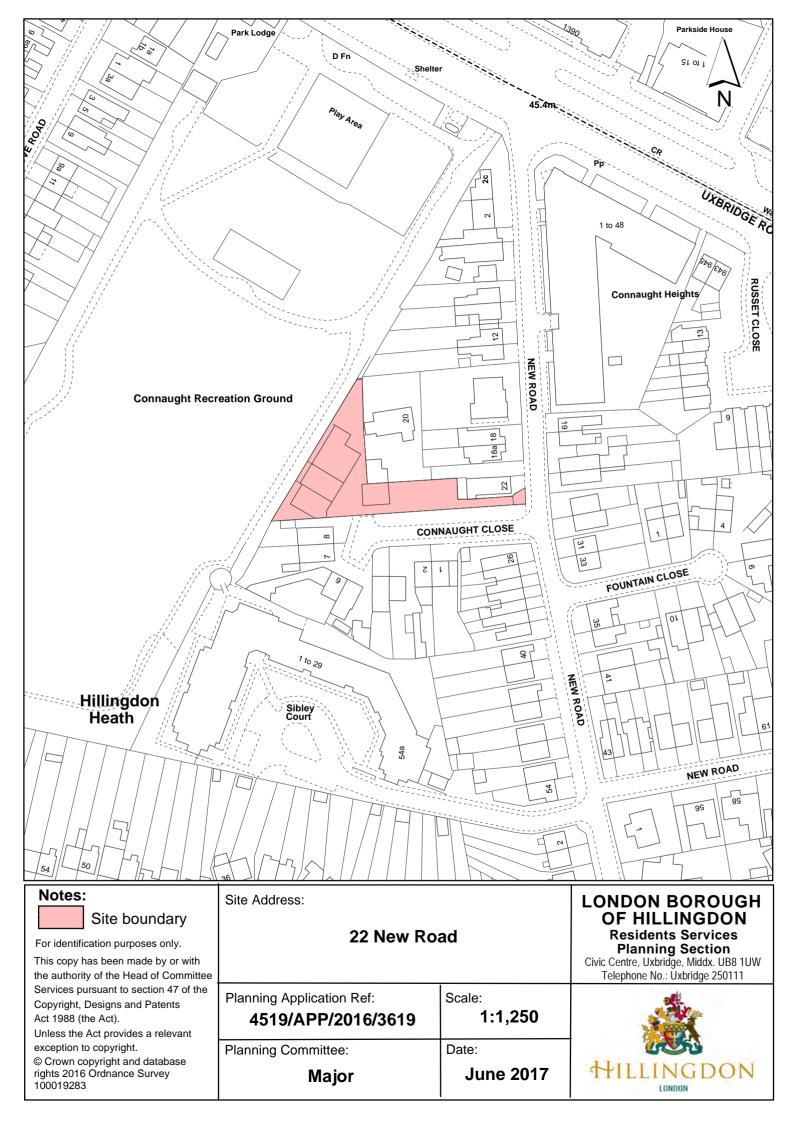

## Report of the Head of Planning, Sport and Green Spaces

Address 22 NEW ROAD HILLINGDON

**Development:** Erection of 9 dwellings with associated parking, amenity space and access involving demolition of existing industrial units. REVISED TO 8 DWELLINGS

**LBH Ref Nos:** 4519/APP/2016/3619

| Date Plans Received:    | 03/10/2016 | Date(s) of Amendment(s): | 06/10/2016 |
|-------------------------|------------|--------------------------|------------|
| Date Application Valid: | 07/10/2016 |                          | 03/10/2016 |