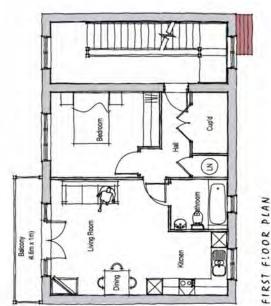

## Report of the Head of Planning, Sport and Green Spaces

Address 22 NEW ROAD HILLINGDON

**Development:** Erection of 9 dwellings with associated parking, amenity space and access involving demolition of existing industrial units. REVISED TO 8 DWELLINGS

**LBH Ref Nos:** 4519/APP/2016/3619

| Date Plans Received:    | 03/10/2016 | Date(s) of Amendment(s): | 06/10/2016 |
|-------------------------|------------|--------------------------|------------|
| Date Application Valid: | 07/10/2016 |                          | 03/10/2016 |