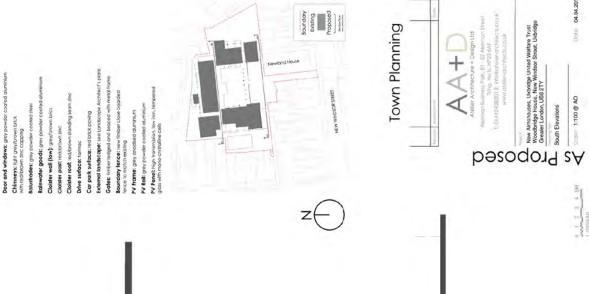

## Report of the Head of Planning, Sport and Green Spaces

Address WOODBRIDGE HOUSE NEW WINDSOR STREET UXBRIDGE

- **Development:** Application for the demolition of an existing Almshouse complex and the erection of 30 no. residential units (Use Class C3) (comprising 20 no. 1 bed replacement almshouse units, 2 no. 2 bed staff units and 8 no. 1 bed sheltered units), with office/meeting room, residents' cafe/social room, ancillary buildings and associated parking and landscaping.
- LBH Ref Nos: 20590/APP/2016/1383

Date Plans Received:07/04/2016Date Application Valid:20/04/2016

Date(s) of Amendment(s):

EAST ELEVATION

EAST ELEVATION WEST WING

1451 151 151 151 151 151 151 151

New Almshouses - Uxbridge United Welfare Trust - New Windsor Street - UB8 2TY - South Elevations - 1:100 @ AO

DOIE 04.04.2016

1.300@A0

philiphi

447 / TP / 005

SOUTH ELEVATION SOUTH WING

10+ 5]9  $\left| \left( \frac{q}{2} \right) \right| = \left| \left( \frac{q}{2} \right) \right|$ All and a second

MATERIAL SCHEDULE

Dormers: red/brown and grey standing Pitched rools: grey slate, grey standny Walls: light grey/brown brick, red brick

ard and flat roof: grey

ANCILLARY BUILDINGS

copyright r