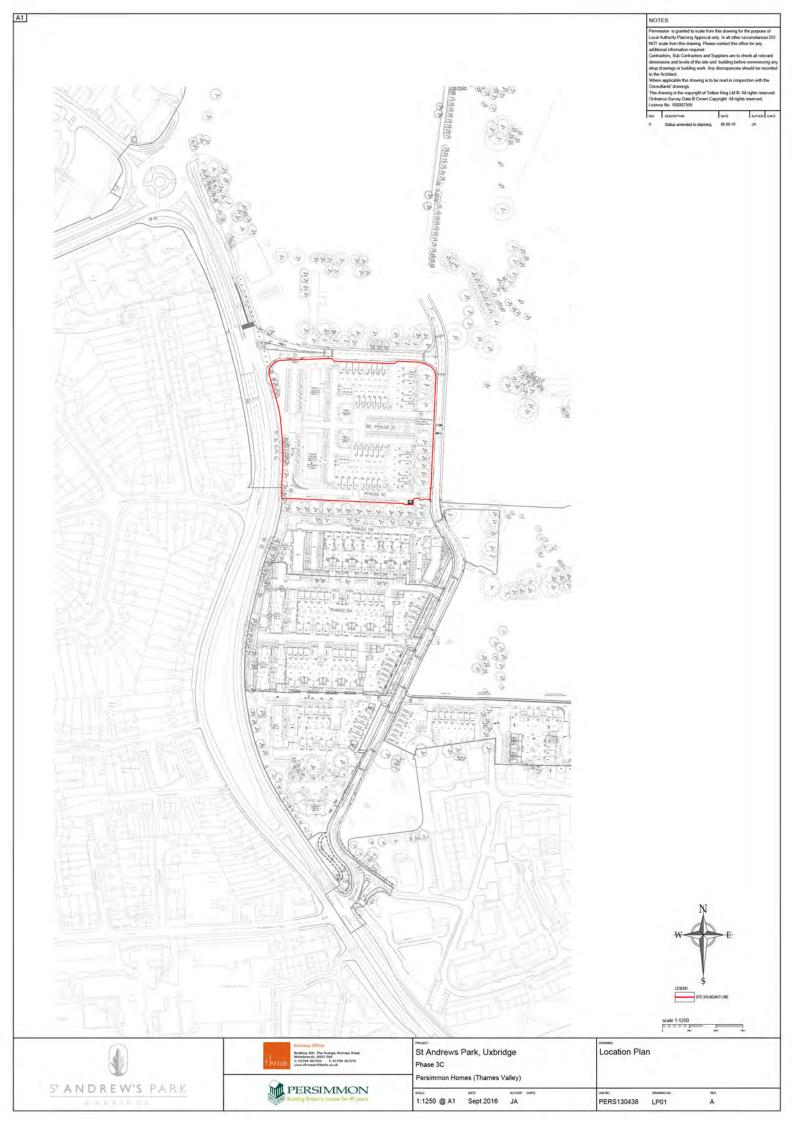

## Report of the Head of Planning, Sport and Green Spaces

Address ST ANDREW'S PARK HILLINGDON ROAD UXBRIDGE

- **Development:** Reserved matters (appearance, landscaping, layout and scale) in compliance with conditions 2 and 3 for Phase 3C the 'Parade Ground' of outline planning permission ref: 585/APP/2015/848 (Variation of condition 5 of planning permission ref: 585/APP/2009/2752 dated 18/01/2012 (redevelopment of former RAF Uxbridge site) to amend approved plans and drainage strategy regarding the Town Centre Extension phase of the development).
- LBH Ref Nos: 585/APP/2016/3776