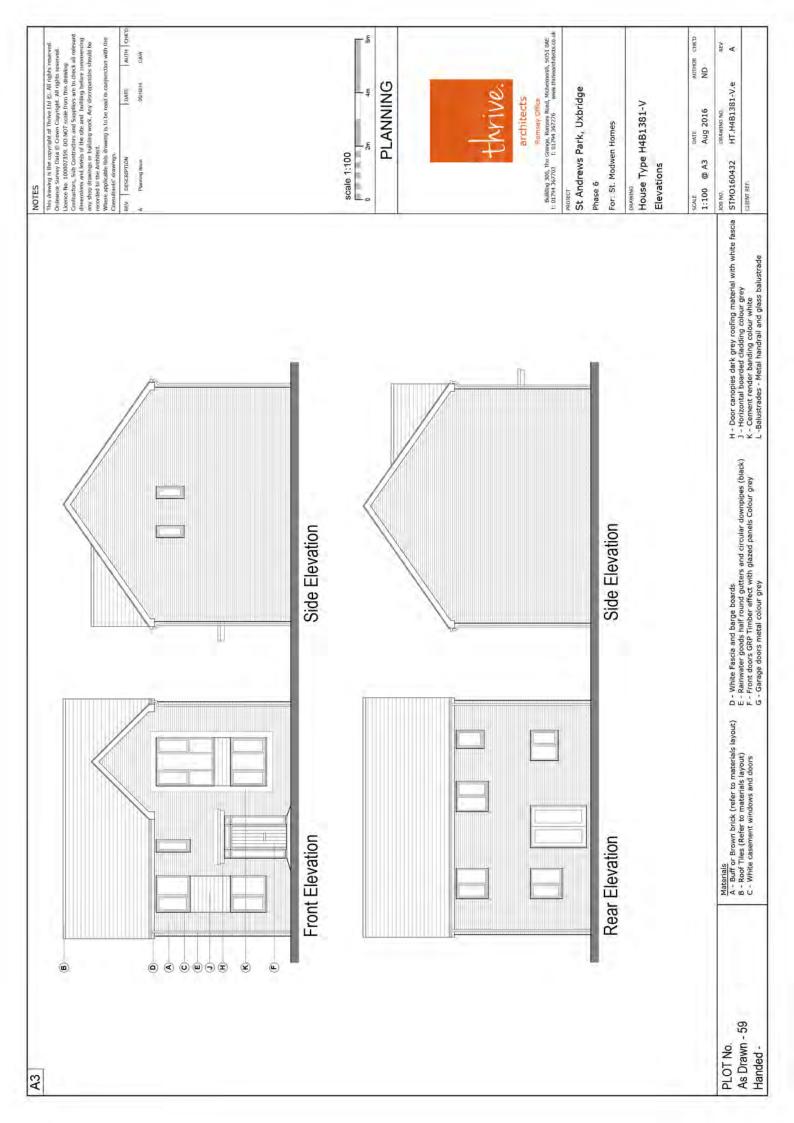

## Report of the Head of Planning, Sport and Green Spaces

Address ST ANDREWS PARK HILLINGDON ROAD UXBRIDGE

- **Development:** Reserved matters (layout, scale, appearance and landscaping) for the erection of 58 dwellings together with associated parking and landscaping, in compliance with conditions 2 and 3 for Phase 6 of planning permission ref: 585/APP/2015/848 (Variation of condition 5 of planning permission ref: 585/APP/2009/2752 dated 18/01/2012 (redevelopment of former RAF Uxbridge site) to amend approved plans and drainage strategy regarding the Town Centre Extension phase of the development).
- LBH Ref Nos: 585/APP/2016/3733