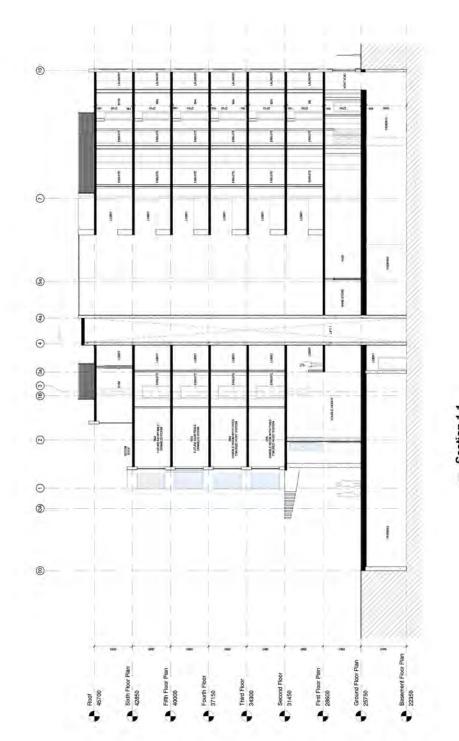

## Report of the Head of Planning, Sport and Green Spaces

Address FORMER ROYAL BRITISH LEGION CLUB SIPSON ROAD WEST DRAYTON

- **Development:** Redevelopment of the site to accommodate a 7 storey 108 room hotel incorporating breakfast area and working/living zone at ground floor level; a basement level with associated parking; and external landscaping works including provision of parking, servicing areas, and planting.
- LBH Ref Nos: 829/APP/2016/3167