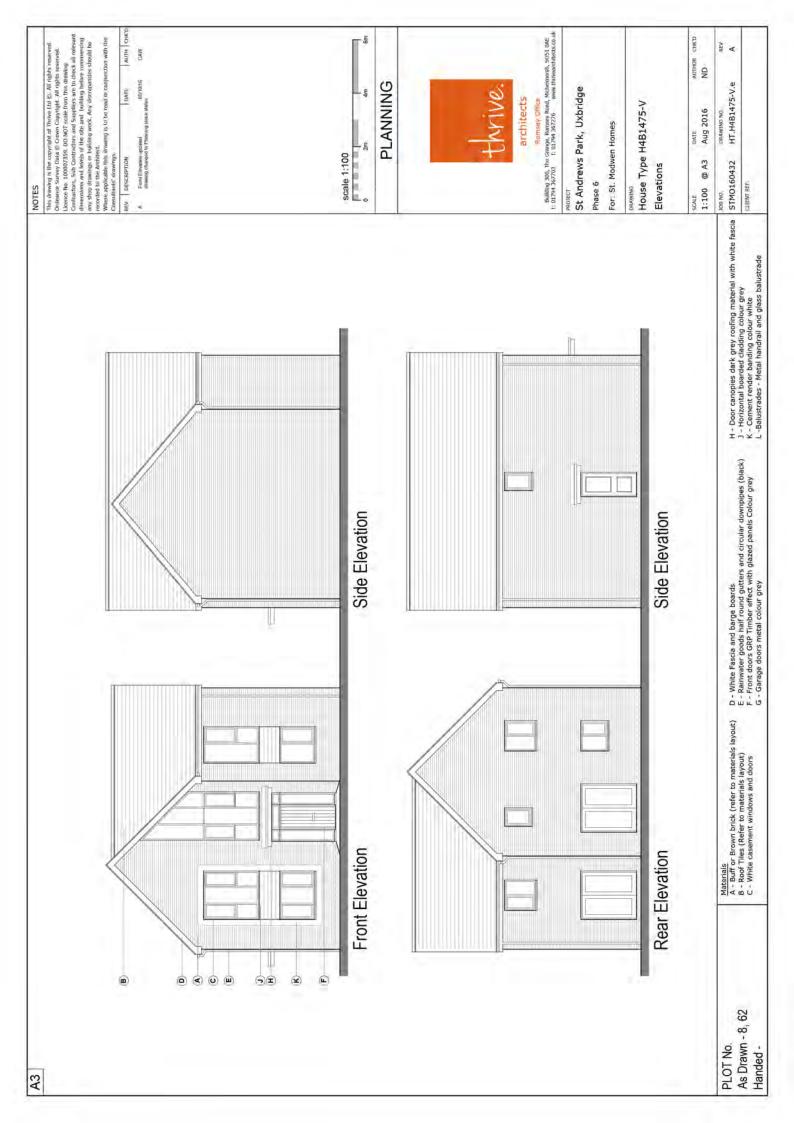

## Report of the Head of Planning, Sport and Green Spaces

Address ST ANDREWS PARK HILLINGDON ROAD UXBRIDGE

- **Development:** Reserved matters (layout, scale, appearance and landscaping) for the erection of 58 dwellings together with associated parking and landscaping, in compliance with conditions 2 and 3 for Phase 6 of planning permission ref: 585/APP/2015/848 (Variation of condition 5 of planning permission ref: 585/APP/2009/2752 dated 18/01/2012 (redevelopment of former RAF Uxbridge site) to amend approved plans and drainage strategy regarding the Town Centre Extension phase of the development).
- LBH Ref Nos: 585/APP/2016/3733