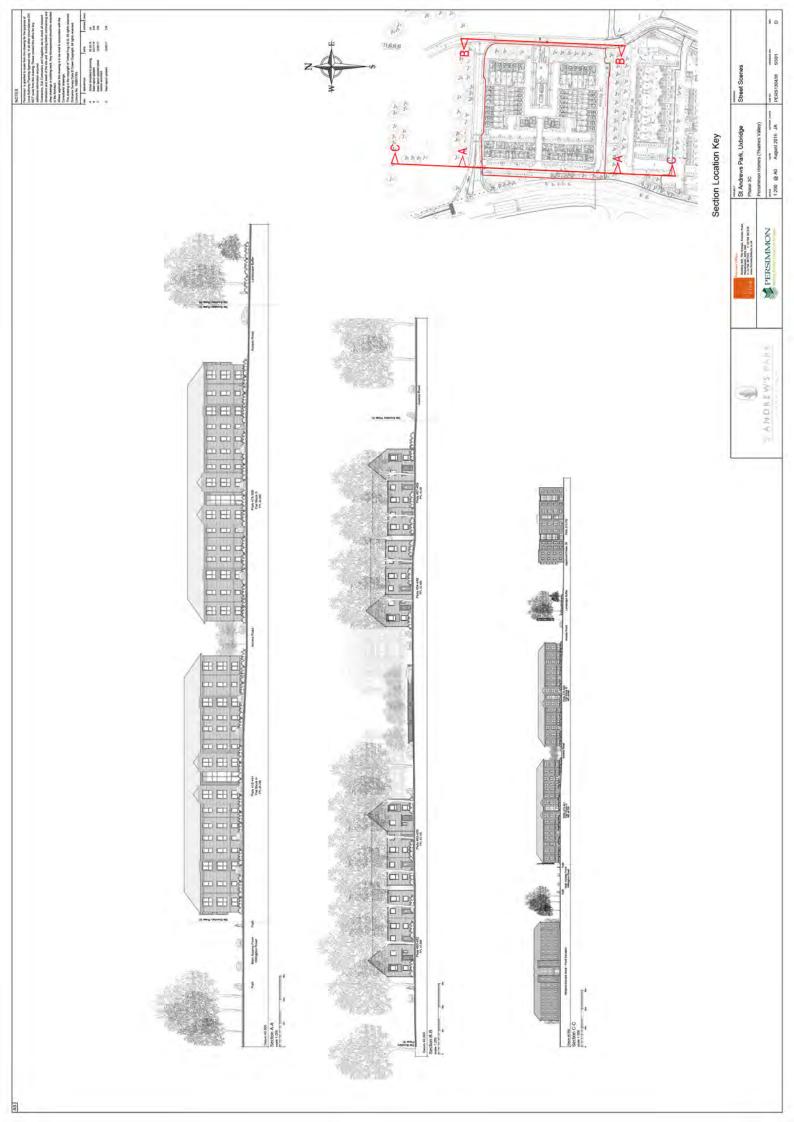

## Report of the Head of Planning, Sport and Green Spaces

Address ST ANDREW'S PARK HILLINGDON ROAD UXBRIDGE

- **Development:** Reserved matters (appearance, landscaping, layout and scale) in compliance with conditions 2 and 3 for Phase 3C the 'Parade Ground' of outline planning permission ref: 585/APP/2015/848 (Variation of condition 5 of planning permission ref: 585/APP/2009/2752 dated 18/01/2012 (redevelopment of former RAF Uxbridge site) to amend approved plans and drainage strategy regarding the Town Centre Extension phase of the development).
- LBH Ref Nos: 585/APP/2016/3776