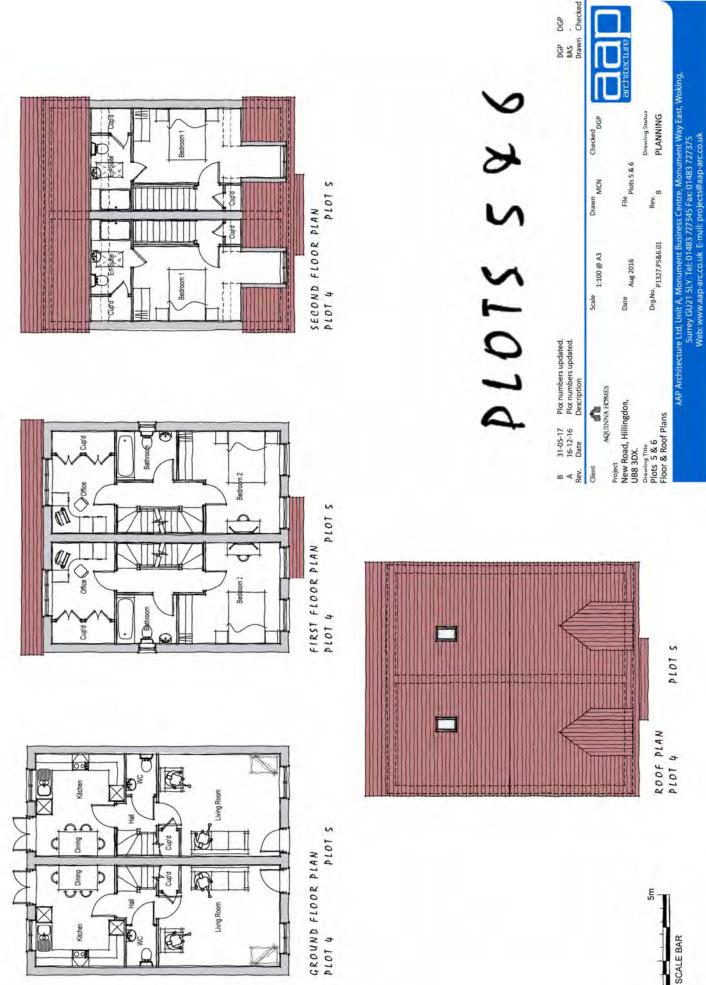

Central & South Planning Committee - 20th June 2017 PART 1 - MEMBERS, PUBLIC & PRESS

x 2 2101g

| A<br>Rev.                       | 31-05-17<br>Date                  | 31-05-17 Plo: 2 side window removed.<br>Date Description                                                                                                                                            |                              |                                                         |                                                                                                                                                                       |                                        | DGP DGP<br>Drawn Checked |
|---------------------------------|-----------------------------------|-----------------------------------------------------------------------------------------------------------------------------------------------------------------------------------------------------|------------------------------|---------------------------------------------------------|-----------------------------------------------------------------------------------------------------------------------------------------------------------------------|----------------------------------------|--------------------------|
| Client                          | VIDON                             | ADUINNA HOMES                                                                                                                                                                                       | Scale                        | 1:100 @ A3                                              | Drawn<br>MCN                                                                                                                                                          | Checked                                |                          |
| Project<br>New Road<br>UB8 3DX. | 71                                | ,uobgr                                                                                                                                                                                              | Date                         | Aug 2016                                                | File<br>Plots 1 & 2                                                                                                                                                   | 2                                      | architecture             |
| Plots 1 & 2<br>Floor & Roo      | Plots 1 & 2<br>Floor & Roof Plans | su                                                                                                                                                                                                  | Drg.No.                      | ,<br>P1327,P1&2,01                                      | Rev. A                                                                                                                                                                | Drawing Status                         |                          |
|                                 |                                   | AAP Architecture Ltd. Unit A, Monument Busiress Centre, Monument Way East, Woking,<br>Surrey GU21 5LY. Tei: 01483 727345 Fax: 01483 727375<br>Web: www.aap-arc.co.uk E-miil: projects@aap-arc.co.uk | iit A, N<br>5U21 9<br>/w.aap | Aonument Busin<br>5LY. Tel: 01483 7<br>3-arc.co.uk E-ma | e Ltd, Unit A, Monument Business Centre, Monument W.<br>Surrey GU21 5LY. Tei: 01483 727345 Fax: 01483 727375<br>Web: www.aap-arc.co.uk E-mzil: projects@aap-arc.co.uk | iment Way East,<br>727375<br>arc.co.uk | Woking,                  |
|                                 |                                   | Ē                                                                                                                                                                                                   | his drav                     | ving is the copyrig                                     | This drawing is the copyright of AAP Architecture Ltd.                                                                                                                | ure Ltd.                               |                          |

Baltony added to bedroom 2.

Balcony amended.

16-12-16 15-12-16 11-11-16 Date 04-01-17

B A Rev. Client

Checked

Drawn MCN

1:100 @ A3

Scale

AQUINNA HOMES

Project New Road, Hillingdon, UB8 3DX.

Plots 3 & 4 Floor & Roof Plans

Surrey GU21 SLY. Tel: 01483 727345 Fax: 01483 727375 Web: www.aap-arc.co.uk E-mall: projects@aap-arc.co.uk This drawing is the copyright of AAP Architecture Ltd.

AAP Architecture Ltd, Unit A, Monument Business Centre, Monument Way East, Woking,

PRELIMINARY

Rev.

Drg.No. p1327.P384.01

Drawing Status

File Plots 38.4

Date Aug 2016

ROOF PLAN