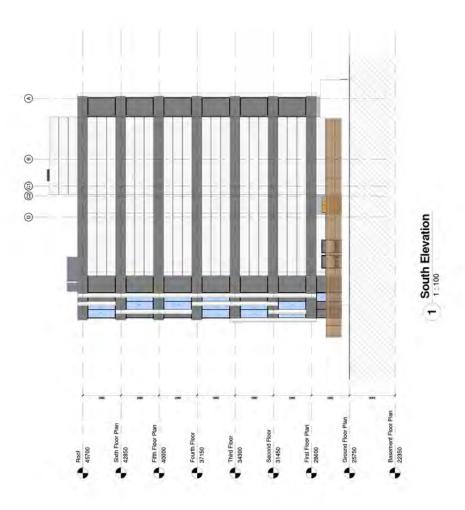

## Report of the Head of Planning, Sport and Green Spaces

Address WOODBRIDGE HOUSE NEW WINDSOR STREET UXBRIDGE

- **Development:** Application for the demolition of an existing Almshouse complex and the erection of 30 no. residential units (Use Class C3) (comprising 20 no. 1 bed replacement almshouse units, 2 no. 2 bed staff units and 8 no. 1 bed sheltered units), with office/meeting room, residents' cafe/social room, ancillary buildings and associated parking and landscaping.
- LBH Ref Nos: 20590/APP/2016/1383

Date Plans Received:07/04/2016Date Application Valid:20/04/2016

Date(s) of Amendment(s):

EAST ELEVATION

EAST ELEVATION WEST WING

1451 151 151 151 151 151 151 151

New Almshouses - Uxbridge United Welfare Trust - New Windsor Street - UB8 2TY - South Elevations - 1:100 @ AO