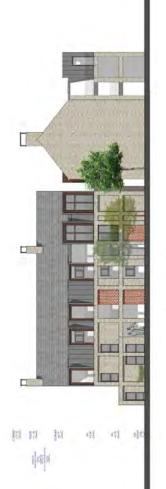

Date Plans Received:07/04/2016Date Application Valid:20/04/2016

Date(s) of Amendment(s):

EAST ELEVATION

EAST ELEVATION WEST WING

1451 151 151 151 151 151 151 151

New Almshouses - Uxbridge United Welfare Trust - New Windsor Street - UB8 2TY - South Elevations - 1:100 @ AO

DOIE 04.04.2016

1.300@A0

philiphi

447 / TP / 005

SOUTH ELEVATION SOUTH WING

10+ 5]9  $\left| \left( \frac{q}{2} \right) \right| = \left| \left( \frac{q}{2} \right) \right|$ All and a second

MATERIAL SCHEDULE

Dormers: red/brown and grey standing Pitched rools: grey slate, grey standny Walls: light grey/brown brick, red brick

ard and flat roof: grey

ANCILLARY BUILDINGS

copyright r