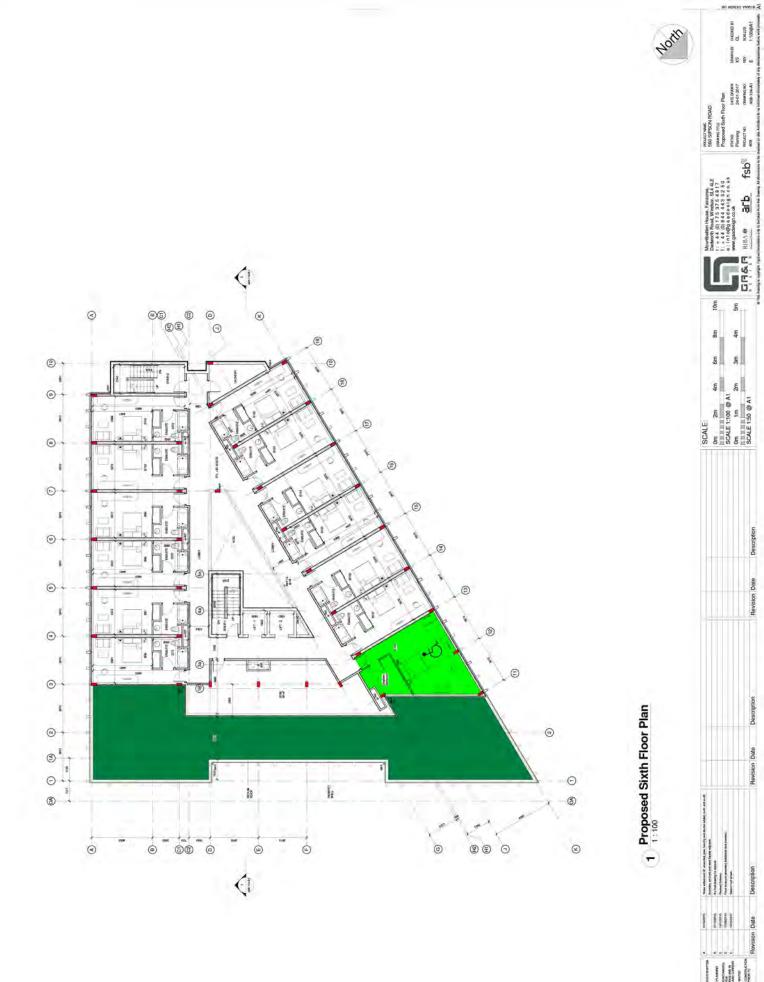

## Report of the Head of Planning, Sport and Green Spaces

Address FORMER ROYAL BRITISH LEGION CLUB SIPSON ROAD WEST DRAYTON

- **Development:** Redevelopment of the site to accommodate a 7 storey 108 room hotel incorporating breakfast area and working/living zone at ground floor level; a basement level with associated parking; and external landscaping works including provision of parking, servicing areas, and planting.
- LBH Ref Nos: 829/APP/2016/3167