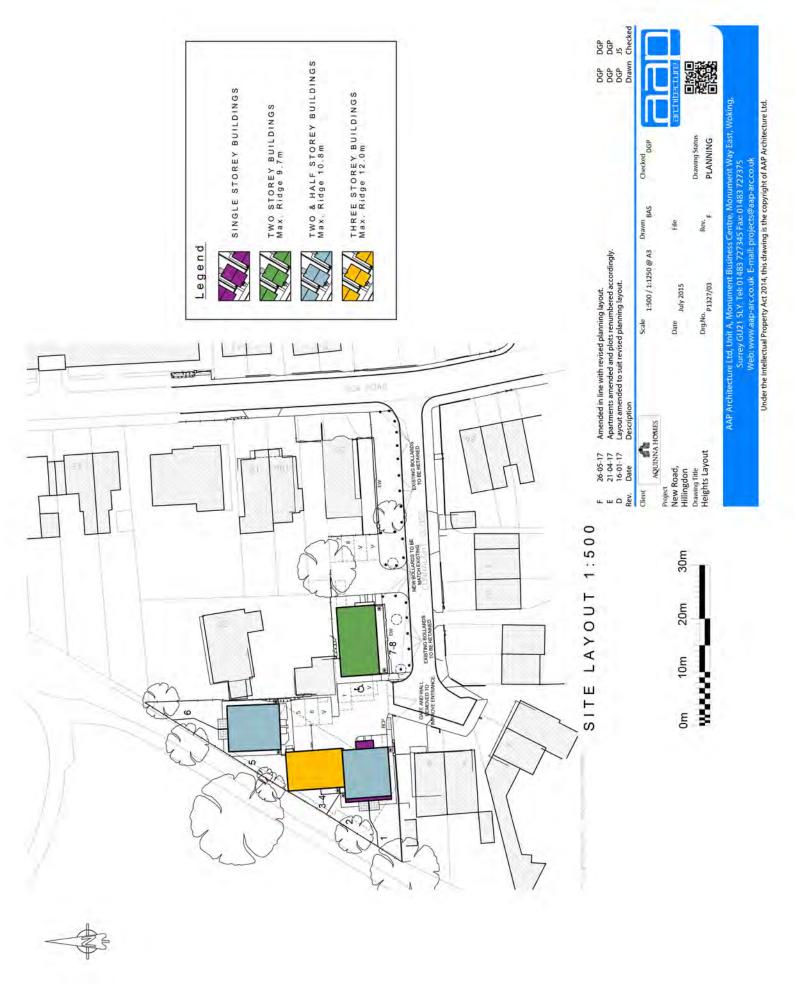

## Report of the Head of Planning, Sport and Green Spaces

Address 22 NEW ROAD HILLINGDON

**Development:** Erection of 9 dwellings with associated parking, amenity space and access involving demolition of existing industrial units. REVISED TO 8 DWELLINGS

**LBH Ref Nos:** 4519/APP/2016/3619

| Date Plans Received:    | 03/10/2016 | Date(s) of Amendment(s): | 06/10/2016 |
|-------------------------|------------|--------------------------|------------|
| Date Application Valid: | 07/10/2016 |                          | 03/10/2016 |