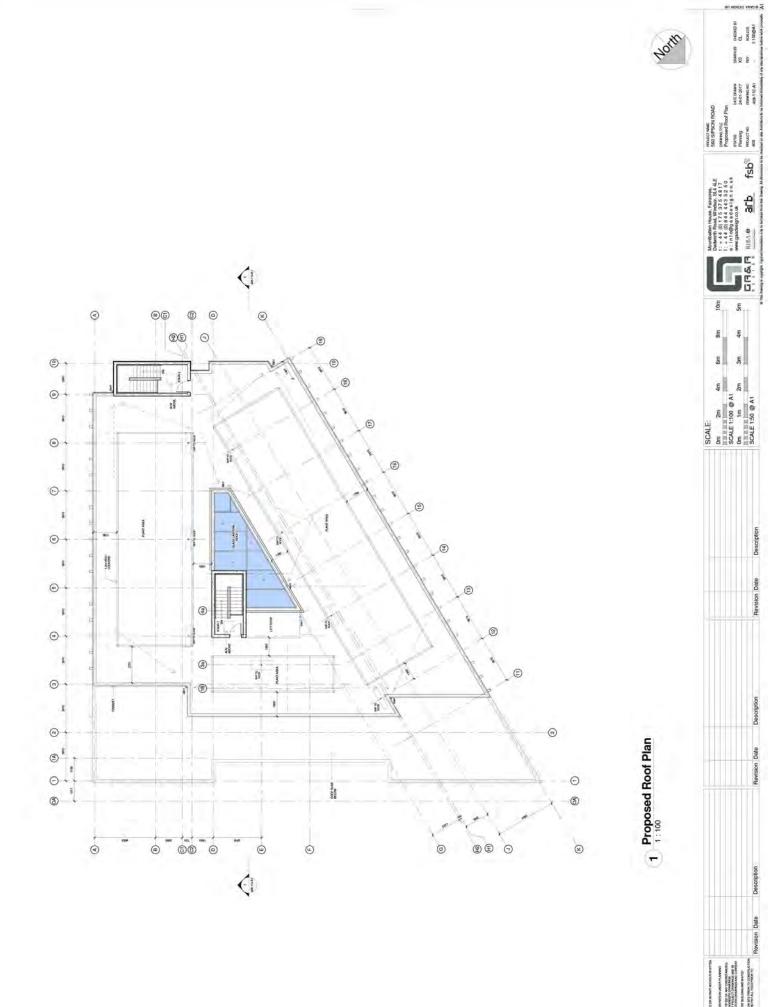

## Report of the Head of Planning, Sport and Green Spaces

Address FORMER ROYAL BRITISH LEGION CLUB SIPSON ROAD WEST DRAYTON

- **Development:** Redevelopment of the site to accommodate a 7 storey 108 room hotel incorporating breakfast area and working/living zone at ground floor level; a basement level with associated parking; and external landscaping works including provision of parking, servicing areas, and planting.
- LBH Ref Nos: 829/APP/2016/3167